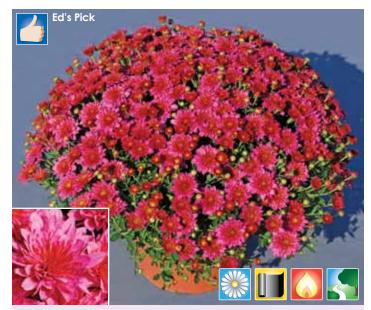

Intense flower color with very good color retention – better than Venus. Prolific and uniform flowering response greatly upgrades Delphi. Pizzazz Purple has excellent rain tolerance and long-lasting flowers, making it a solid landscape choice. Timely response in black cloth crops.

|                | 4" | 6" | 8" | 10" | 12" | ½ bushel | H.B. |  |
|----------------|----|----|----|-----|-----|----------|------|--|
| Natural season | Χ  | Х  | Χ  | Х   | Х   | -        | Χ    |  |
| Black cloth    | X  | X  | X  | _   | _   | _        | _    |  |