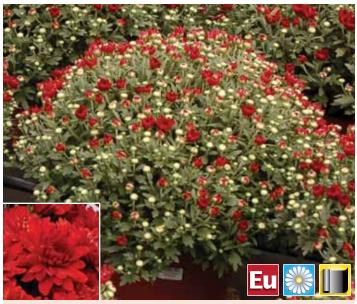

# Radiant Red (PPAF)

| Timing | Flower date | response | Habit    | Vigor  |
|--------|-------------|----------|----------|--------|
| Mid    | 9/25        | 7 weeks  | European | Medium |

**A "must-have" variety for mid-September sales!** Dark red decorative flowers have superb color retention and rain/frost tolerance. Spherical plants have strong yet flexible stems with dark foliage. Best used in 8-in. and larger containers. Use PGR in black cloth crops.

|                | 4" | 6" | 8" | 10" | 12" | ½ bushel | H.B. |  |
|----------------|----|----|----|-----|-----|----------|------|--|
| Natural season | -  | Χ  | Χ  | Χ   | Χ   | Χ        | -    |  |
| Black cloth    | _  | Χ  | Χ  | Χ   | Χ   | Χ        | _    |  |