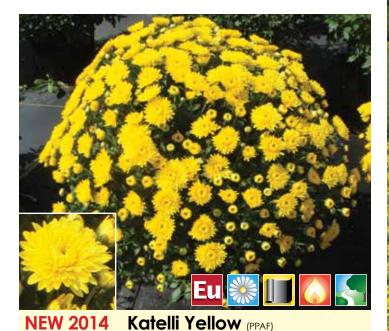

A bright yellow mutation of Katelli Bronze with similar growth habit and uniformity. Katelli Yellow flowers a couple days faster in both black cloth and natural season crops. This compact grower performs best in 4-in. through 8-in. pots.