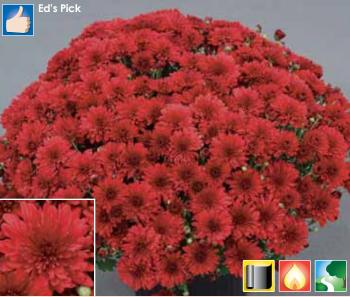

#### NEW 2014 Red Hots (PPAF)

| Timing | Flower date | Black cloth response | Habit    | Vigor  |  |
|--------|-------------|----------------------|----------|--------|--|
| Mid    | 9/22        | 7 weeks              | Furopean | Medium |  |

**Bright red flower color, full and productive plants with excellent color retention.** Takes the heat, even in the deep South, with no significant fading. Upgrades Stellar Red for flower size and color retention. Extremely promising in black cloth trials: fast and uniform.

|                | 4" | 6" | 8" | 10" | 12" | ½ bushel | H.B. |
|----------------|----|----|----|-----|-----|----------|------|
| Natural season | Χ  | Χ  | Χ  | Χ   | Χ   | Χ        | Χ    |
| Black cloth    | Χ  | Χ  | Χ  | Χ   | _   | _        | Χ    |