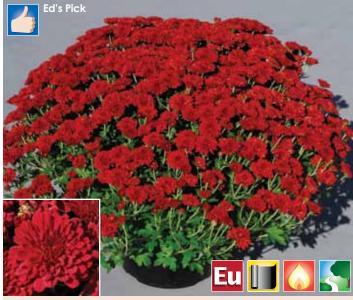

# Five Alarm Red (PP19,791)

| Timing | Flower date | Black cloth response | Habit   | Vigor  |  |
|--------|-------------|----------------------|---------|--------|--|
| Early  | 9/14        | 6 weeks              | Mounded | Medium |  |

Our earliest-to-flower red decorative for Fall has superb color and very good color retention. Flowering uniformity is average. Some early crown buds help with early sales. Best in 6-in. and larger pots, for Spring, Summer or Fall flowerings. Early Florel applications improve uniformity.

|                | 4" | 6" | 8" | 10" | 12" | ½ bushel | H.B. |
|----------------|----|----|----|-----|-----|----------|------|
| Natural season | Χ  | Χ  | Χ  | Χ   | Χ   | Χ        | Χ    |
| Black cloth    | X  | X  | X  | X   | X   | Х        | _    |