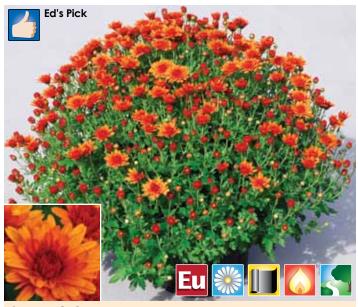

#### **NEW 2014** Pumpkin Pie (PPAF)

| Timing    | Flower date | response | Habit    | Vigor       |  |
|-----------|-------------|----------|----------|-------------|--|
| Very late | 10/11       | 7 weeks  | European | Medium/tall |  |

Striking color mimics Fall foliage and pumpkins! Pumpkin Pie is easy to size up, prolific and uniform, with good flower color in the South as well. Excellent for Fall decorations. Butterscotch flower color in hot black cloth flowerings. Note: Plant late to take advantage of its natural vigor.

|                | 4" | 6" | 8" | 10" | 12" | ½ bushel | H.B. |
|----------------|----|----|----|-----|-----|----------|------|
| Natural season | -  | Χ  | Χ  | Χ   | Χ   | Χ        | -    |
| Black cloth    | X  | X  | X  | X   | X   | _        | _    |