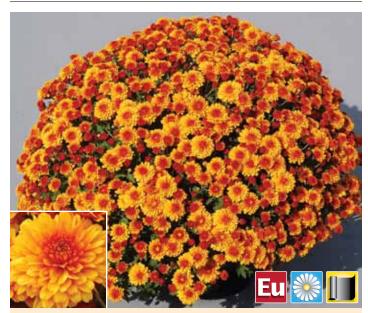

#### **NEW 2014** Pumpkin Pie (PPAF)

| Timing    | Flower date | response | Habit    | Vigor       |  |
|-----------|-------------|----------|----------|-------------|--|
| Very late | 10/11       | 7 weeks  | European | Medium/tall |  |

Striking color mimics Fall foliage and pumpkins! Pumpkin Pie is easy to size up, prolific and uniform, with good flower color in the South as well. Excellent for Fall decorations. Butterscotch flower color in hot black cloth flowerings. Note: Plant late to take advantage of its natural vigor.

|                | 4" | 6" | 8" | 10" | 12" | ½ bushel | H.B. |
|----------------|----|----|----|-----|-----|----------|------|
| Natural season | -  | Χ  | Χ  | Χ   | Χ   | Χ        | -    |
| Black cloth    | X  | X  | X  | X   | X   | _        | _    |