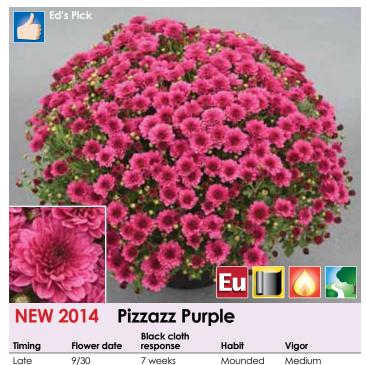

Intense flower color with very good color retention – better than Venus. Prolific and uniform flowering response greatly upgrades Delphi. Pizzazz Purple has excellent rain tolerance and long-lasting flowers, making it a solid landscape choice. Timely response in black cloth crops.

|                | 4" | 6" | 8" | 10" | 12" | ½ bushel | H.B. |  |
|----------------|----|----|----|-----|-----|----------|------|--|
| Natural season | Χ  | Х  | Χ  | Х   | Х   | -        | Χ    |  |
| Black cloth    | X  | X  | X  | _   | _   | _        | _    |  |