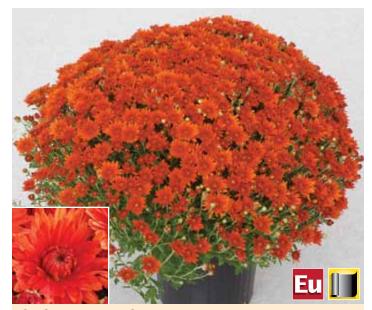

# Sunset Orange (PP20,475)

| Timing | Flower date | Black cloth response | Habit    | Vigor  |  |
|--------|-------------|----------------------|----------|--------|--|
| Late   | 9/28        | 7 weeks              | Furopean | Medium |  |

An all-around grower favorite! Easy to grow and size up, with good stem length and excellent flexibility. Prolific, medium-size decorative flowers have sharp, two-tone color and good keeping quality. Good for all pot sizes and flowering seasons.

|                | 4" | 6" | 8" | 10" | 12" | ½ bushel | H.B. |
|----------------|----|----|----|-----|-----|----------|------|
| Natural season | Χ  | Χ  | Χ  | Χ   | Χ   | Χ        | Χ    |
| Black cloth    | Χ  | Χ  | Χ  | Χ   | Χ   | Χ        | Χ    |