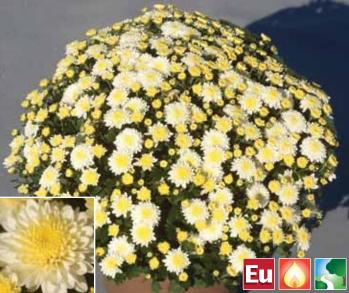

# NEW 2014 Honeyblush Yellow (PPAF)

| Timing | Flower date | Black cloth response | Habit    | Vigor  |  |
|--------|-------------|----------------------|----------|--------|--|
| Mid    | 9/23        | 7 weeks              | Furopean | Medium |  |

**Virtually peerless among natural season crops!** An outstanding performer in the peak September sales season, Honeyblush Yellow delivers fantastic bloom color, superb growth habit and striking dark green foliage. Can upgrade all yellow varieties in its flowering range.

|                | 4" | 6" | 8" | 10" | 12" | ½ bushel | H.B. |  |
|----------------|----|----|----|-----|-----|----------|------|--|
| Natural season | Χ  | Χ  | Χ  | Χ   | Χ   | Χ        | Χ    |  |
| Black cloth    | -  | -  | -  | _   | -   | _        | -    |  |
|                |    |    |    |     |     |          |      |  |