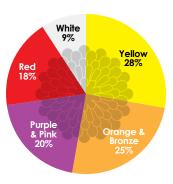

For the best garden mum program, include some of these top-notch performers. Check to see which are most suitable for your region and get ready for big sales!

Goldmine Yellow **NEW** Honeyblush Yellow Sundance Yellow Sunny Day Sunrise Yellow Yellow Tang Yellowstone

#### Orange

Atomic Orange Autumn Glow Bronze Avalon Orange Bedazzled Bronze **Blazing Orange Emberglow Orange** Petit Orange **NEW Pumpkin Pie** Sunset Orange

#### Pink/Purple

Avalon Pink Avalon Purple Flamingo Pink Pink Frenzy **NEW Pizzazz Purple NEW Purple Majesty** Stellar Purple Venus Purple

Five Alarm Red Radiant Red **NEW Red Hots** Red Rover Red Ryder

#### White

Dove White Moonglow White Starburst White