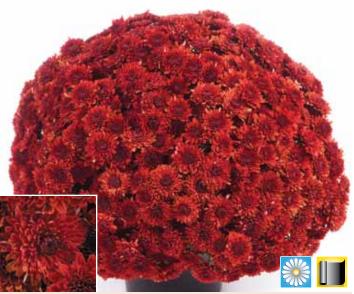

# Five Alarm Red (PP19,791)

| Timing | Flower date | Black cloth response | Habit   | Vigor  |  |
|--------|-------------|----------------------|---------|--------|--|
| Early  | 9/14        | 6 weeks              | Mounded | Medium |  |

Our earliest-to-flower red decorative for Fall has superb color and very good color retention. Flowering uniformity is average. Some early crown buds help with early sales. Best in 6-in. and larger pots, for Spring, Summer or Fall flowerings. Early Florel applications improve uniformity.

|                | 4" | 6" | 8" | 10" | 12" | ½ bushel | H.B. |
|----------------|----|----|----|-----|-----|----------|------|
| Natural season | Χ  | Χ  | Χ  | Χ   | Χ   | Χ        | Χ    |
| Black cloth    | X  | X  | X  | X   | X   | Х        | _    |