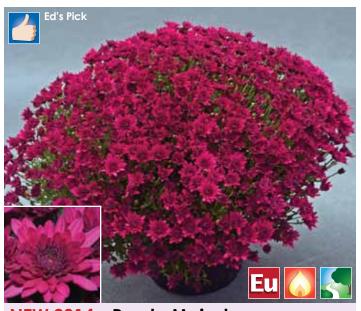

| 4" | 6" | 8" | 10" | 12" | ½ bushel | H.B. |
|----------------|----|----|----|-----|-----|----------|------|
| Natural season | Х  | Х  | Х  | -   | -   | -        | -    |
| Black cloth    | _  | _  | _  | _   | _   | _        | _    |



Intense flower color with very good color retention – better than Venus. Prolific and uniform flowering response greatly upgrades Delphi. Pizzazz Purple has excellent rain tolerance and long-lasting flowers, making it a solid landscape choice. Timely response in black cloth crops.

|                | 4" | 6" | 8" | 10" | 12" | ½ bushel | H.B. |  |
|----------------|----|----|----|-----|-----|----------|------|--|
| Natural season | Χ  | Х  | Χ  | Х   | Х   | -        | Χ    |  |
| Black cloth    | X  | X  | X  | _   | _   | _        | _    |  |



# NEW 2014 Purple Majesty (PPAF)

| Timing    | Flower date | Black cloth<br>response | Habit    | Vigor  |  |
|-----------|-------------|-------------------------|----------|--------|--|
| Very late | 10/9        | 7 weeks                 | European | Medium |  |

Exceptionally rich and saturated flower color! Excellent growth habit, fantastic flower count and great uniformity provide a quality product in any size container. Flowers after Venus and before the Avalons. Could become the best of all purples in the early October market.

|                | 4" | 6" | 8" | 10" | 12" | ½ bushel | H.B. |
|----------------|----|----|----|-----|-----|----------|------|
| Natural season | Χ  | Χ  | Χ  | Χ   | Χ   | Χ        | Χ    |
| Black cloth    | _  | _  | _  | _   | _   | _        | _    |