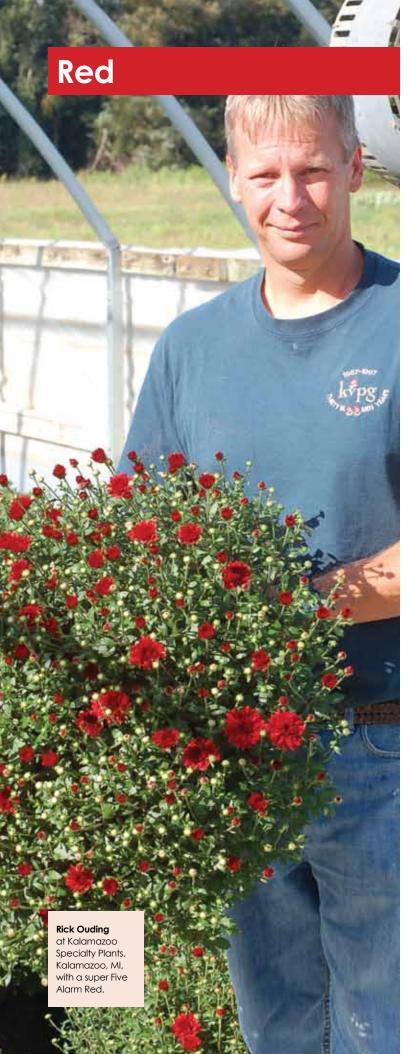

# Five Alarm Red (PP19,791)

| Timing | Flower date | Black cloth response | Habit   | Vigor  |  |
|--------|-------------|----------------------|---------|--------|--|
| Early  | 9/14        | 6 weeks              | Mounded | Medium |  |

Our earliest-to-flower red decorative for Fall has superb color and very good color retention. Flowering uniformity is average. Some early crown buds help with early sales. Best in 6-in. and larger pots, for Spring, Summer or Fall flowerings. Early Florel applications improve uniformity.

|                | 4" | 6" | 8" | 10" | 12" | ½ bushel | H.B. |
|----------------|----|----|----|-----|-----|----------|------|
| Natural season | Χ  | Χ  | Χ  | Χ   | Χ   | Χ        | Χ    |
| Black cloth    | X  | X  | X  | X   | X   | Х        | _    |