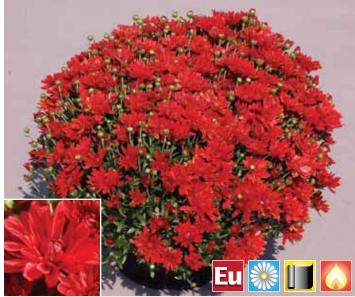

# Radiant Red (PPAF)

| Timing | Flower date | response | Habit    | Vigor  |
|--------|-------------|----------|----------|--------|
| Mid    | 9/25        | 7 weeks  | European | Medium |

**A "must-have" variety for mid-September sales!** Dark red decorative flowers have superb color retention and rain/frost tolerance. Spherical plants have strong yet flexible stems with dark foliage. Best used in 8-in. and larger containers. Use PGR in black cloth crops.

|                | 4" | 6" | 8" | 10" | 12" | ½ bushel | H.B. |  |
|----------------|----|----|----|-----|-----|----------|------|--|
| Natural season | -  | Χ  | Χ  | Χ   | Χ   | Χ        | -    |  |
| Black cloth    | _  | Χ  | Χ  | Χ   | Χ   | Χ        | _    |  |