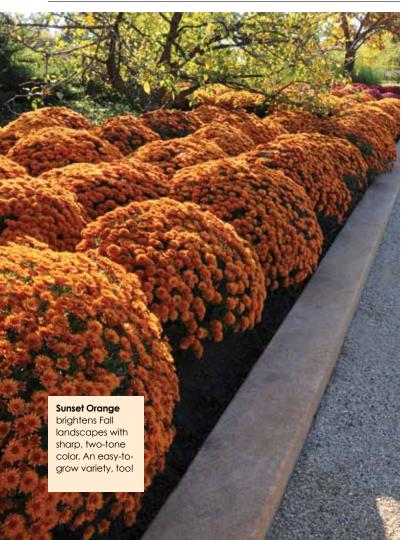

# Sunset Orange (PP20,475)

| Timing | Flower date | Black cloth response | Habit    | Vigor  |  |
|--------|-------------|----------------------|----------|--------|--|
| Late   | 9/28        | 7 weeks              | Furopean | Medium |  |

An all-around grower favorite! Easy to grow and size up, with good stem length and excellent flexibility. Prolific, medium-size decorative flowers have sharp, two-tone color and good keeping quality. Good for all pot sizes and flowering seasons.

|                | 4" | 6" | 8" | 10" | 12" | ½ bushel | H.B. |
|----------------|----|----|----|-----|-----|----------|------|
| Natural season | Χ  | Χ  | Χ  | Χ   | Χ   | Χ        | Χ    |
| Black cloth    | Χ  | Χ  | Χ  | Χ   | Χ   | Χ        | Χ    |