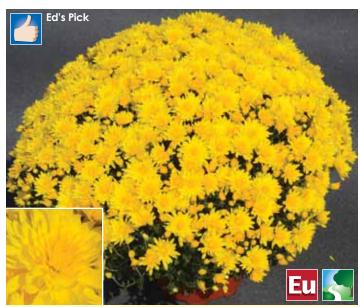

# NEW 2014 Honeyblush Yellow (PPAF)

| Timing | Flower date | Black cloth response | Habit    | Vigor  |  |
|--------|-------------|----------------------|----------|--------|--|
| Mid    | 9/23        | 7 weeks              | Furopean | Medium |  |

**Virtually peerless among natural season crops!** An outstanding performer in the peak September sales season, Honeyblush Yellow delivers fantastic bloom color, superb growth habit and striking dark green foliage. Can upgrade all yellow varieties in its flowering range.