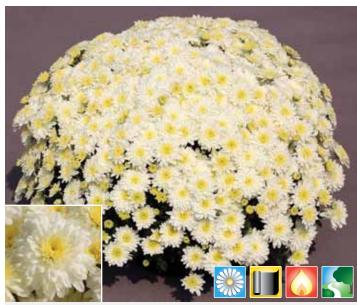

#### NEW 2014 Celestial White (PPAF)

| Timing | Flower date | response | Habit    | Vigor  |
|--------|-------------|----------|----------|--------|
| Mid    | 9/20        | 6 weeks  | European | Medium |

**No ivory centers, just pure white throughout.** Easy to grow, flowers prolifically and very uniformly. It performed well in all of our trials in all areas except cool coastal California. Upgrades Crete for flower size, uniformity and keeping quality.

|                | 4" | 6" | 8" | 10" | 12" | ½ bushel | H.B. |  |
|----------------|----|----|----|-----|-----|----------|------|--|
| Natural season | Χ  | Х  | Х  | Х   | X   | -        | Х    |  |
| Black cloth    | X  | X  | X  | _   | _   | _        | X    |  |