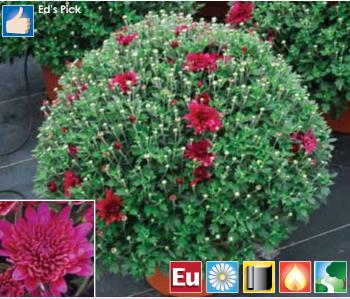

Pumpkin Pie page 15 A future Fall classic – ideal color

Pizzazz Purple page 20 Intense, long-lasting color for landscapes

Celestial White page 28 One of the whitest garden mums ever

New - an easy way to identify the varieties you need

Striking color mimics Fall foliage and pumpkins! Pumpkin Pie is easy to size up, prolific and uniform, with good flower color in the South as well. Excellent for Fall decorations. Butterscotch flower color in hot black cloth flowerings. Note: Plant late to take advantage of its natural vigor.