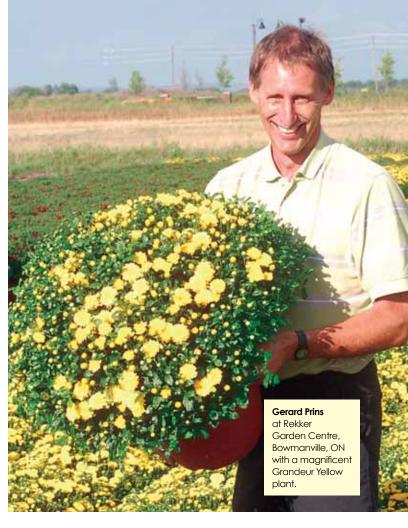

# Grandeur Yellow (PP19,814) Timing Flower date Black cloth response Habit Vigor Mid 9/18 7 weeks Mounded Medium

High-quality finished plants have excellent growth habits and big, bright blooms. Flowers after Sunrise Yellow and Buttercup Yellow. Strong stems are great in large containers. Note: foliage will be chartreuse in June and July, then green up as plant matures.