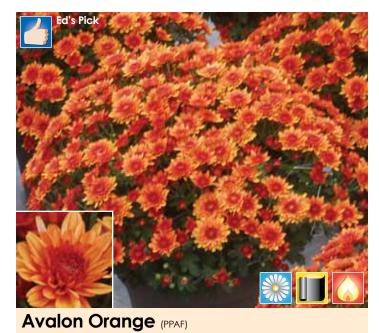

 Very late
 10/15
 8 weeks
 Mounded
 Medium

 Terrific two-tone color, large flowers and an excellent mounded habit.

Habit

Vigor

Mid

9/22

Black cloth

response

Timing

Flower date

Like all Avalons, Orange grows slowly until early September, when it surges for a beautiful finish – a great garden mum to wrap up the Fall season. Handles heavy Fall rains and light frosts. Try it in black cloth crops.

|                | 4" | 6" | 8" | 10" | 12" | ½ bushel | H.B. |
|----------------|----|----|----|-----|-----|----------|------|
| Natural season | Χ  | Χ  | Χ  | Χ   | Χ   | Χ        | Χ    |
| Black cloth    | X  | X  | X  | X   | _   | _        | X    |