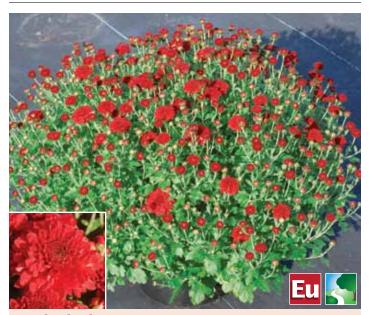

# **NEW 2014**

Meet our 10 new garden mums, sure to become market leaders – some are already Ed's Picks! You'll find exciting

additions in every major color class. That's new Pumpkin Pie on the cover—with its striking fluorescent color and prolific flowering, it's a must-have for your Fall program.

On the cover: Pumpkin Pie

Honeyblush Yellow page 6
Virtually peerless in natural season crops

Buttercup Yellow page 3
Top-notch yellow for early Fall flowerings

Perfectly Orange page 14
Big flowers, rich color – a sport of Perfectly Pink

Pumpkin Pie page 15 A future Fall classic – ideal color

Pizzazz Purple page 20 Intense, long-lasting color for landscapes

Celestial White page 28 One of the whitest garden mums ever

New - an easy way to identify the varieties you need