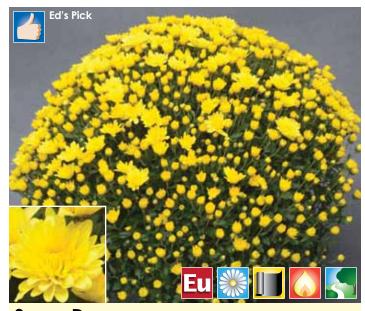

For the best garden mum program, include some of these top-notch performers. Check to see which are most suitable for your region and get ready for big sales!

Goldmine Yellow **NEW** Honeyblush Yellow Sundance Yellow Sunny Day Sunrise Yellow Yellow Tang Yellowstone