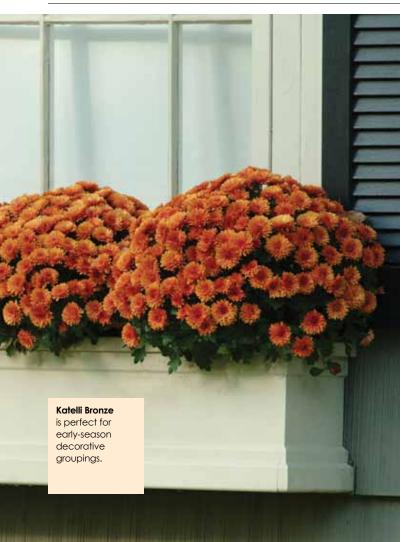

Katelli Bronze (PPAF)

| Timing | Flower date | Black cloth response | Habit    | Vigor |  |
|--------|-------------|----------------------|----------|-------|--|
| Farly  | 9/17        | 6 weeks              | Furopean | Short |  |

Katelli Bronze is known for its outstanding color retention. Sharp two-tone flowers with dark bronze centers are carried on uniform, early-flowering plants. Reliable, but not vigorous, this variety is best grown in 8-in. and smaller pots. Takes the heat!

|                | 4" | 6" | 8" | 10" | 12" | ½ bushel | H.B. |
|----------------|----|----|----|-----|-----|----------|------|
| Natural season | Χ  | Χ  | Χ  | -   | -   | -        | Χ    |
| Black cloth    | Х  | Χ  | _  | -   | _   | _        | Χ    |