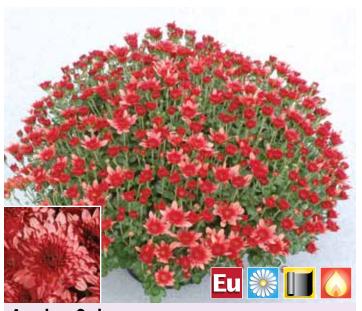

| Χ    |



# Avalon Pink (PPAF)

| Timing    | Flower date | Black cloth response | Habit   | Vigor  |  |
|-----------|-------------|----------------------|---------|--------|--|
| Very late | 10/15       | 8 weeks              | Mounded | Medium |  |

The "mother" of the Avalon family offers the family features of very large flowers with fine keeping qualities and sturdy, nicely mounded **plants.** Plants grow slowly through the Summer, then push through September for an outstanding product to end the natural Fall season.

|                | 4" | 6" | 8" | 10" | 12" | ½ bushel | H.B. |  |
|----------------|----|----|----|-----|-----|----------|------|--|
| Natural season | Χ  | Χ  | Χ  | Χ   | Χ   | Χ        | Χ    |  |
| Black cloth    | X  | X  | X  | X   | _   | _        | X    |  |



#### **Avalon Salmon (PPAF)**

| Timing    | Flower date | Black cloth response | Habit   | Vigor  |  |
|-----------|-------------|----------------------|---------|--------|--|
| Verv late | 10/15       | 8 weeks              | Mounded | Medium |  |

Vibrant, two-tone coral flower color. Comparable to all other Avalons in growth habit, vigor, flowering response and large flower size. Avalon Salmon has very good color retention and overall keeping quality.

|                | 4" | 6" | 8" | 10" | 12" | ½ bushel | H.B. |
|----------------|----|----|----|-----|-----|----------|------|
| Natural season | Χ  | Χ  | Χ  | Χ   | Χ   | Χ        | Χ    |
| Black cloth    | Χ  | Χ  | Х  | Х   | -   | -        | Х    |





# Brilliance Pink (PPAF)

| Timing | Flower date | response | Habit        |