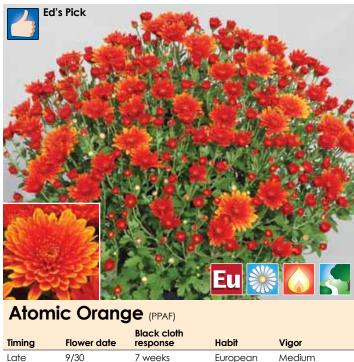

Go-to variety for late Fall sales has large, dark orange flowers; spherical growth habit and glossy, dark foliage. Grow Atomic Orange as a standalone plant or use it in mixed containers. Larger flowers and much richer color than Beryl Orange.

|                | 4" | 6" | 8" | 10" | 12" | ½ bushel | H.B. |
|----------------|----|----|----|-----|-----|----------|------|
| Natural season | Χ  | Х  | Χ  | Х   | Χ   | Χ        | Χ    |
| Black cloth    | _  | _  | _  | _   | _   | _        | _    |