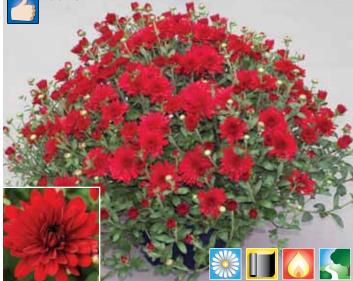

#### **NEW 2014** Pumpkin Pie (PPAF)

| Timing    | Flower date | response | Habit    | Vigor       |  |
|-----------|-------------|----------|----------|-------------|--|
| Very late | 10/11       | 7 weeks  | European | Medium/tall |  |

Striking color mimics Fall foliage and pumpkins! Pumpkin Pie is easy to size up, prolific and uniform, with good flower color in the South as well. Excellent for Fall decorations. Butterscotch flower color in hot black cloth flowerings. Note: Plant late to take advantage of its natural vigor.

|                | 4" | 6" | 8" | 10" | 12" | ½ bushel | H.B. |
|----------------|----|----|----|-----|-----|----------|------|
| Natural season | -  | Χ  | Χ  | Χ   | Χ   | Χ        | -    |
| Black cloth    | X  | X  | X  | X   | X   | _        | _    |