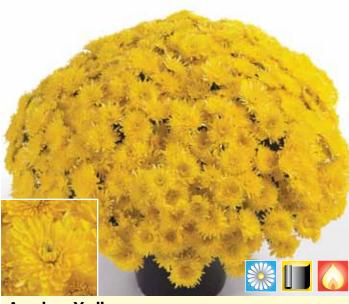

On the cover: Pumpkin Pie

Honeyblush Yellow page 6
Virtually peerless in natural season crops

Buttercup Yellow page 3
Top-notch yellow for early Fall flowerings

Perfectly Orange page 14
Big flowers, rich color – a sport of Perfectly Pink

# NEW 2014 Honeyblush Yellow (PPAF)

| Timing | Flower date | Black cloth response | Habit    | Vigor  |  |
|--------|-------------|----------------------|----------|--------|--|
| Mid    | 9/23        | 7 weeks              | Furopean | Medium |  |

**Virtually peerless among natural season crops!** An outstanding performer in the peak September sales season, Honeyblush Yellow delivers fantastic bloom color, superb growth habit and striking dark green foliage. Can upgrade all yellow varieties in its flowering range.