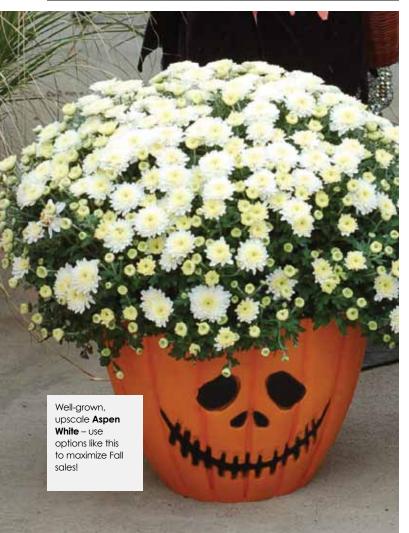

# Aspen White (PPAF)

| Timing | Flower date | Black cloth<br>response | Habit   | Vigor  |  |
|--------|-------------|-------------------------|---------|--------|--|
| Early  | 9/13        | 6 weeks                 | Mounded | Medium |  |

Our earliest decorative white to kick off the Fall mum season. Aspen White combines clean white flower color with good decorative flower form. Strong, productive plants have medium green foliage, good flower counts and mounded growth habit.

|                | 4" | 6" | 8" | 10" | 12" | ½ bushel | H.B. |  |
|----------------|----|----|----|-----|-----|----------|------|--|
| Natural season | Χ  | Χ  | Χ  | Χ   | -   | -        | Χ    |  |
| Black cloth    | Χ  | Χ  | Χ  | -   | _   | _        | Χ    |  |