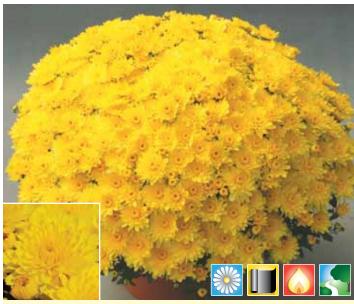

#### **NEW 2014** Pumpkin Pie (PPAF)

| Timing    | Flower date | response | Habit    | Vigor       |  |
|-----------|-------------|----------|----------|-------------|--|
| Very late | 10/11       | 7 weeks  | European | Medium/tall |  |

Striking color mimics Fall foliage and pumpkins! Pumpkin Pie is easy to size up, prolific and uniform, with good flower color in the South as well. Excellent for Fall decorations. Butterscotch flower color in hot black cloth flowerings. Note: Plant late to take advantage of its natural vigor.