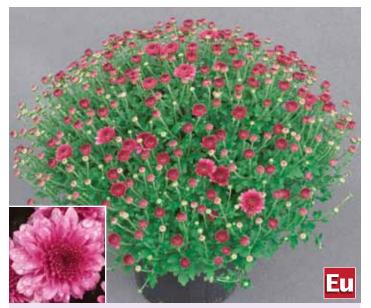

#### **NEW 2014** Pumpkin Pie (PPAF)

| Timing    | Flower date | response | Habit    | Vigor       |  |
|-----------|-------------|----------|----------|-------------|--|
| Very late | 10/11       | 7 weeks  | European | Medium/tall |  |

Striking color mimics Fall foliage and pumpkins! Pumpkin Pie is easy to size up, prolific and uniform, with good flower color in the South as well. Excellent for Fall decorations. Butterscotch flower color in hot black cloth flowerings. Note: Plant late to take advantage of its natural vigor.