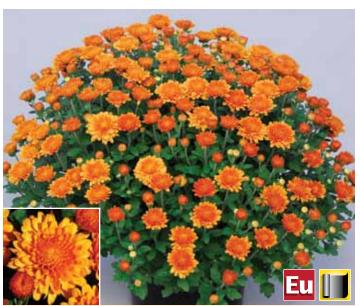

# **NEW 2014**

Meet our 10 new garden mums, sure to become market leaders – some are already Ed's Picks! You'll find exciting

additions in every major color class. That's new Pumpkin Pie on the cover—with its striking fluorescent color and prolific flowering, it's a must-have for your Fall program.

On the cover: Pumpkin Pie

Honeyblush Yellow page 6
Virtually peerless in natural season crops

Buttercup Yellow page 3
Top-notch yellow for early Fall flowerings

Perfectly Orange page 14
Big flowers, rich color – a sport of Perfectly Pink