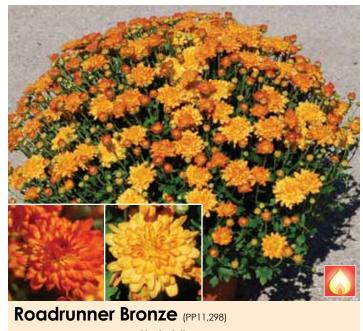

| Timing | Flower date | Black cloth<br>response | Habit   | Vigor  |
|--------|-------------|-------------------------|---------|--------|
| Early  | 9/12        | 6 weeks                 | Mounded | Medium |

One of the first-to-flower Fall varieties! Flower color varies by temperature; more yellow blends in if hot and the bronze-orange intensifies if cool. Roadrunner Bronze is easy to size up for Fall crops. Not recommended for black cloth.

|                | 4" | 6" | 8" | 10" | 12" | ½ bushel | H.B. |  |
|----------------|----|----|----|-----|-----|----------|------|--|
| Natural season | -  | Х  | Х  | Х   | Χ   | Χ        | Χ    |  |
| Black cloth    | _  | _  | _  | _   | _   | _        | _    |  |