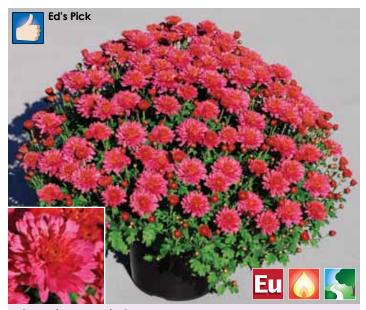

# **NEW 2014**

Meet our 10 new garden mums, sure to become market leaders – some are already Ed's Picks! You'll find exciting

additions in every major color class. That's new Pumpkin Pie on the cover—with its striking fluorescent color and prolific flowering, it's a must-have for your Fall program.

On the cover: Pumpkin Pie

Honeyblush Yellow page 6
Virtually peerless in natural season crops

Buttercup Yellow page 3
Top-notch yellow for early Fall flowerings

Perfectly Orange page 14
Big flowers, rich color – a sport of Perfectly Pink

Pumpkin Pie page 15 A future Fall classic – ideal color

Pizzazz Purple page 20 Intense, long-lasting color for landscapes

Celestial White page 28 One of the whitest garden mums ever

New - an easy way to identify the varieties you need