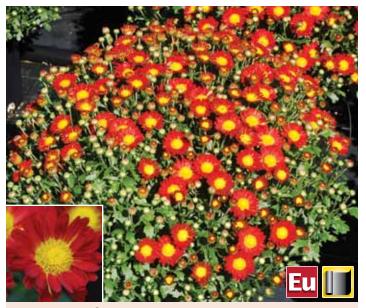

# Red Ryder (PPAF)

| Timing | Flower date | Black cloth<br>response | Habit    | Vigor  |
|--------|-------------|-------------------------|----------|--------|
| Late   | 9/28        | 8 weeks                 | European | Medium |

**Profuse, dark red decorative flowers with fantastic keeping quality!**Plants size up readily with strong, flexible stems. Continues the flow of quality red decoratives into October. Slow in black cloth flowerings, but has excellent color and habit. Not for Spring flowering.

|                | 4" | 6" | 8" | 10" | 12" | ½ bushel | H.B. |  |
|----------------|----|----|----|-----|-----|----------|------|--|
| Natural season | Χ  | Χ  | Χ  | Χ   | Χ   | Χ        | Χ    |  |
| Black cloth    | _  | Χ  | Χ  | Χ   | _   | _        | _    |  |