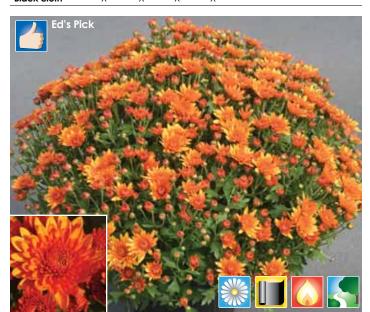

l season | Χ  | Χ  | Χ  | Χ   | -   | -        | Χ    |
| Black cloth    | Х  | Х  | X  | _   | _   | _        | _    |
|                |    |    |    |     |     |          |      |





Flower date response Habit Vigor Very late 10/7 7 weeks Mounded Medium Produces striking bronze and yellow bicolor daisy flowers in Northern **black cloth production.** In hot Summer conditions, black cloth response

slows and flower color is more yellow (inset). Natural season crops

display a red base with faint yellow stripes (above).

Black cloth

|                | 4" | 6" | 8" | 10" | 12" | ½ bushel | H.B. |
|----------------|----|----|----|-----|-----|----------|------|
| Natural season | Х  | Х  | Х  | Х   | Χ   | -        | -    |
| Black cloth    | Χ  | X  | X  | X   |     | _        | _    |



# Blazing Orange (PPAF)

| Timing    | Flower date | Black cloth<br>response | Habit   | Vigor  |  |
|-----------|-------------|-------------------------|---------|--------|--|
| Very late | 10/12       | 7 weeks                 | Mounded | Medium |  |

Outstanding performer for growers across North America! Largeflowered Blazing Orange displays great color in the North as well as in hot Southern areas. Use in all size containers for Spring, Summer and Fall flowerings. Excellent keeping qualities, great in landscapes.

|                | 4" | 6" | 8" | 10" | 12" | ½ bushel | H.B. |
|----------------|----|----|----|-----|-----|----------|------|
| Natural season | Х  | Х  | Χ  | Χ   | Х   | Χ        | Χ    |
| Black cloth    | Х  | Х  | Х  | Х   | Х   | -        | Χ    |





# **Early Au