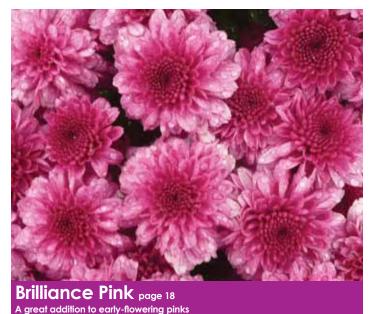

# Brilliance Pink (PPAF)

| Timing | Flower date | response | Habit        | Vigor  |  |
|--------|-------------|----------|--------------|--------|--|
| Early  | 9/16        | 8 weeks  | Mounded/ball | Medium |  |

Brings great color to early-flowering pink varieties. Prolific and uniform flowering. Excellent spreading habit with strong stems and dark foliage. Earlier than Stellar Purple, times well with Grandeur Yellow in Fall flowerings. Note: Not recommended for black cloth flowerings.