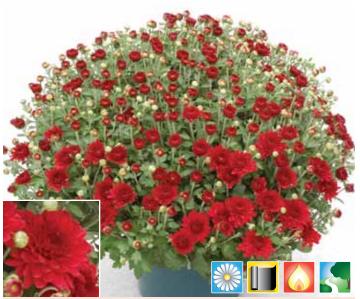

# Radiant Red (PPAF)

| Timing | Flower date | response | Habit    | Vigor  |
|--------|-------------|----------|----------|--------|
| Mid    | 9/25        | 7 weeks  | European | Medium |

**A "must-have" variety for mid-September sales!** Dark red decorative flowers have superb color retention and rain/frost tolerance. Spherical plants have strong yet flexible stems with dark foliage. Best used in 8-in. and larger containers. Use PGR in black cloth crops.

|                | 4" | 6" | 8" | 10" | 12" | ½ bushel | H.B. |  |
|----------------|----|----|----|-----|-----|----------|------|--|
| Natural season | -  | Χ  | Χ  | Χ   | Χ   | Χ        | -    |  |
| Black cloth    | _  | Χ  | Χ  | Χ   | Χ   | Χ        | _    |  |