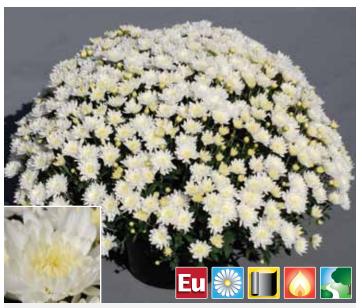

#### **NEW 2014** Pumpkin Pie (PPAF)

| Timing    | Flower date | response | Habit    | Vigor       |  |
|-----------|-------------|----------|----------|-------------|--|
| Very late | 10/11       | 7 weeks  | European | Medium/tall |  |

Striking color mimics Fall foliage and pumpkins! Pumpkin Pie is easy to size up, prolific and uniform, with good flower color in the South as well. Excellent for Fall decorations. Butterscotch flower color in hot black cloth flowerings. Note: Plant late to take advantage of its natural vigor.