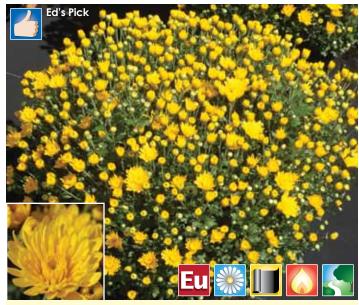

For the best garden mum program, include some of these top-notch performers. Check to see which are most suitable for your region and get ready for big sales!

Goldmine Yellow **NEW** Honeyblush Yellow Sundance Yellow Sunny Day Sunrise Yellow Yellow Tang Yellowstone

Gold Ball is a good bridge variety between Yellow Tang and Sunny **Day.** Plants develop into almost perfect spheres, completely covered in flowers. Gold Ball is uniform but slow in black cloth crops. Note: some sensitivity to BLS (bacterial leaf spot).