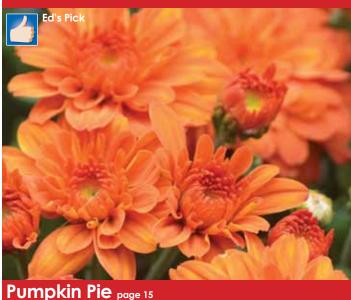

#### **NEW 2014** Pumpkin Pie (PPAF)

| Timing    | Flower date | response | Habit    | Vigor       |  |
|-----------|-------------|----------|----------|-------------|--|
| Very late | 10/11       | 7 weeks  | European | Medium/tall |  |

Striking color mimics Fall foliage and pumpkins! Pumpkin Pie is easy to size up, prolific and uniform, with good flower color in the South as well. Excellent for Fall decorations. Butterscotch flower color in hot black cloth flowerings. Note: Plant late to take advantage of its natural vigor.