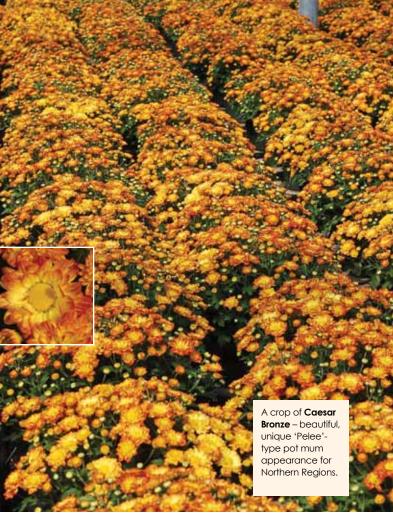

| _    |



# Blazing Orange (PPAF)

| Timing    | Flower date | Black cloth<br>response | Habit   | Vigor  |  |
|-----------|-------------|-------------------------|---------|--------|--|
| Very late | 10/12       | 7 weeks                 | Mounded | Medium |  |

Outstanding performer for growers across North America! Largeflowered Blazing Orange displays great color in the North as well as in hot Southern areas. Use in all size containers for Spring, Summer and Fall flowerings. Excellent keeping qualities, great in landscapes.

|                | 4" | 6" | 8" | 10" | 12" | ½ bushel | H.B. |
|----------------|----|----|----|-----|-----|----------|------|
| Natural season | Х  | Х  | Χ  | Χ   | Х   | Χ        | Χ    |
| Black cloth    | Х  | Х  | Х  | Х   | Х   | -        | Χ    |





# **Early Autumn Bronze**

| Timing | Flower date | Black cloth response | Habit   | Vigor |  |
|--------|-------------|----------------------|---------|-------|--|
| Early  | 9/15        | 6 weeks              | Mounded | Short |  |

Fresh-looking daisy features novel bronze and yellow color patterns. Early Autumn Bronze is best grown in 6-in. (15-cm) and smaller pots. Note: Allow extra growing time to size up, especially for black cloth crops.

|                | 4" | 6" | 8" | 10" | 12" | ½ bushel | H.B. |  |
|----------------|----|----|----|-----|-----|----------|------|--|
| Natural season | Χ  | Х  | Х  | -   | -   | -        | -    |  |
| Black cloth    | Χ  | Χ  | _  | _   | _   | _        | -    |  |
|                |    |    |    |     |     |          |      |  |





####