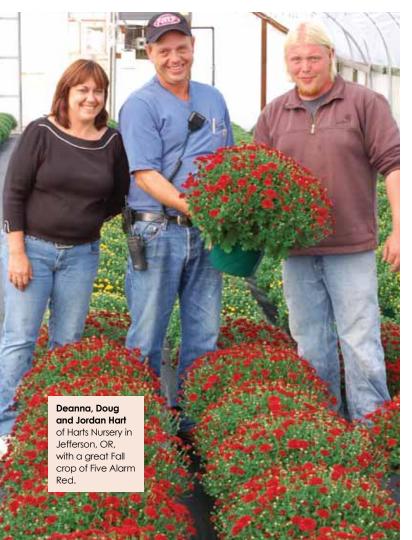

Finally – a winning lineup of quality red garden mums that spans the entire natural flowering season! Rich colors, excellent habits, prolific flowering: It's all here.

Saleable

Five Alarm Red Early September

Radiant Red Mid September

Red Ryder Late September

Red Rover Early October

Eternal Red Mid October