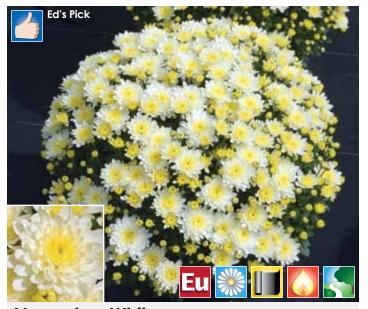

#### NEW 2014 Celestial White (PPAF)

| Timing | Flower date | response | Habit    | Vigor  |
|--------|-------------|----------|----------|--------|
| Mid    | 9/20        | 6 weeks  | European | Medium |

**No ivory centers, just pure white throughout.** Easy to grow, flowers prolifically and very uniformly. It performed well in all of our trials in all areas except cool coastal California. Upgrades Crete for flower size, uniformity and keeping quality.

|                | 4" | 6" | 8" | 10" | 12" | ½ bushel | H.B. |  |
|----------------|----|----|----|-----|-----|----------|------|--|
| Natural season | Χ  | Х  | Х  | Х   | X   | -        | Х    |  |
| Black cloth    | X  | X  | X  | _   | _   | _        | X    |  |