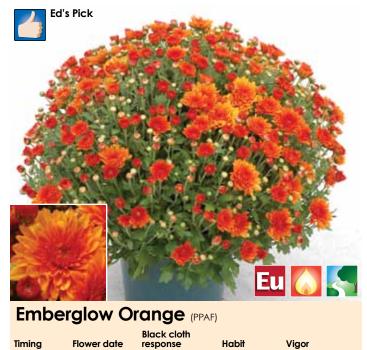

Premium variety for the final weeks of Fall mum sales! Emberglow Orange displays large flowers with true orange color, dark foliage and an exceptional spherical growth habit. It is a perfect companion to flower with Sunny Day. Not for black cloth or Spring-flowering crops.

European

Medium

8 weeks

|                | 4" | 6" | 8" | 10" | 12" | ½ bushel | H.B. |
|----------------|----|----|----|-----|-----|----------|------|
| Natural season | -  | Χ  | Χ  | Χ   | Χ   | Χ        | Χ    |
| Black cloth    | _  |    | _  |     | _   | _        | _    |