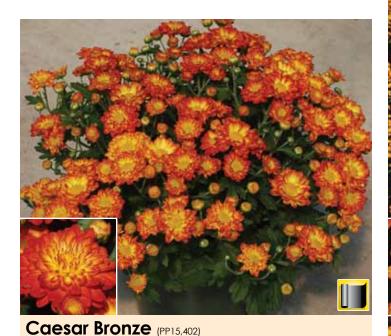

Black cloth<br>response | Habit    | Vigor        |
|--------|-------------|-------------------------|----------|--------------|
| Mid    | 9/25        | 6 weeks                 | European | Medium/short |

**Light orange flower color is lighter in warm climates.** Ball-shaped plants have medium-sized decorative flowers. Beryl Orange can be used in black cloth crops, but the color is often too soft in hot greenhouse environments. Blazing Orange is better in black cloth.

|                | 4" | 6" | 8" | 10" | 12" | ½ bushel | H.B. |
|----------------|----|----|----|-----|-----|----------|------|
| Natural season | Χ  | Χ  | Χ  | Χ   | -   | -        | Χ    |
| Black cloth    | Х  | Х  | X  | _   | _   | _        | _    |
|                |    |    |    |     |     |          |      |





Flower date response Habit Vigor Very late 10/7 7 weeks Mounded Medium Produces striking bronze and yellow bicolor daisy flowers in Northern **black cloth production.** In hot Summer conditions, black cloth response

slows and flower color is more yellow (inset). Natural season crops

display a red base with faint yellow stripes (above).

Black cloth

|                | 4" | 6" | 8" | 10" | 12" | ½ bushel | H.B. |
|----------------|----|----|----|-----|-----|----------|------|
| Natural season | Х  | Х  | Х  | Х   | Χ   | -        | -    |
| Black cloth    | Χ  | X  | X  | X   |     | _        | _    |



# Blazing Orange (PPAF)

| Timing    | Flower date | Black cloth<br>response | Habit   | Vigor  |  |
|-----------|-------------|-------------------------|---------|--------|--|
| Very l