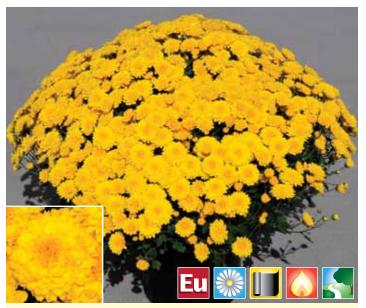

|     |     | _        |      |



#### **Gold Ball**

| Timing    | Flower date | Black cloth<br>response | Habit    | Vigor |  |
|-----------|-------------|-------------------------|----------|-------|--|
| Very late | 10/12       | 8 weeks                 | European | Short |  |

Gold Ball is a good bridge variety between Yellow Tang and Sunny **Day.** Plants develop into almost perfect spheres, completely covered in flowers. Gold Ball is uniform but slow in black cloth crops. Note: some sensitivity to BLS (bacterial leaf spot).

|                | 4" | 6" | 8" | 10" | 12" | ½ bushel | H.B. |
|----------------|----|----|----|-----|-----|----------|------|
| Natural season | Χ  | Χ  | Χ  | Χ   | -   | -        | Χ    |
| Black cloth    | Х  | Χ  | _  | -   | _   | _        | -    |





### Gold Rush Yellow (PP20,462)

| Timing | Flower date | response | Habit    | Vigor       |
|--------|-------------|----------|----------|-------------|
| Late   | 10/3        | 7 weeks  | European | Medium/tall |

#### Great plant with great color for late September and into October.

Golden yellow flowers framed by very dark foliage. Gold Rush is wellsuited for 8-in. and larger containers. Takes high temperatures well. Note: Use PGRs in black cloth to minimize peduncle stretch.

|                | 4" | 6" | 8" | 10" | 12" | ½ bushel | H.B. |
|----------------|----|----|----|-----|-----|----------|------|
| Natural season | Χ  | X  | X  | X   | X   | X        | X    |
| Black cloth    | _  | Х  | Х  | Х   | X   | X        | _    |



# Goldcrest Yellow (PP11,606)

| Timing | Flower da