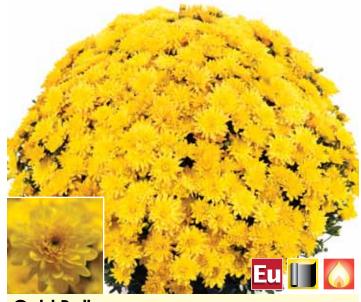

# Florina Yellow (PPAF)

| Timing Flower date |      | Black cloth<br>response | Habit    | Vigor |  |
|--------------------|------|-------------------------|----------|-------|--|
| Mid                | 9/20 | 6 weeks                 | European | Short |  |

Small yellow daisy delivers big-league flower counts. Our earliest yellow daisy to flower in the Fall. Florina is fast and uniform to flower in black cloth crops. Always extremely prolific and uniform. Ideal in 4 to 6-in. pots, but difficult to size up in containers over 8 in.

|                | 4" | 6" | 8" | 10" | 12" | ½ bushel | H.B. |
|----------------|----|----|----|-----|-----|----------|------|
| Natural season | Χ  | Х  | Х  | -   | -   | -        | Х    |
| Black cloth    | Υ  | Y  |    |     |     | _        |      |



#### **Gold Ball**

| Timing    | Flower date | Black cloth<br>response | Habit    | Vigor |  |
|-----------|-------------|-------------------------|----------|-------|--|
| Very late | 10/12       | 8 weeks                 | European | Short |  |

Gold Ball is a good bridge variety between Yellow Tang and Sunny **Day.** Plants develop into almost perfect spheres, completely covered in flowers. Gold Ball is uniform but slow in black cloth crops. Note: some sensitivity to BLS (bacterial leaf spot).

|                | 4" | 6" | 8" | 10" | 12" | ½ bushel | H.B. |
|----------------|----|----|----|-----|-----|----------|------|
| Natural season | Χ  | Χ  | Χ  | Χ   | -   | -        | Χ    |
| Black cloth    | Х  | Χ  | _  | -   | _   | _        | -    |





### Gold Rush Yellow (PP20,462)