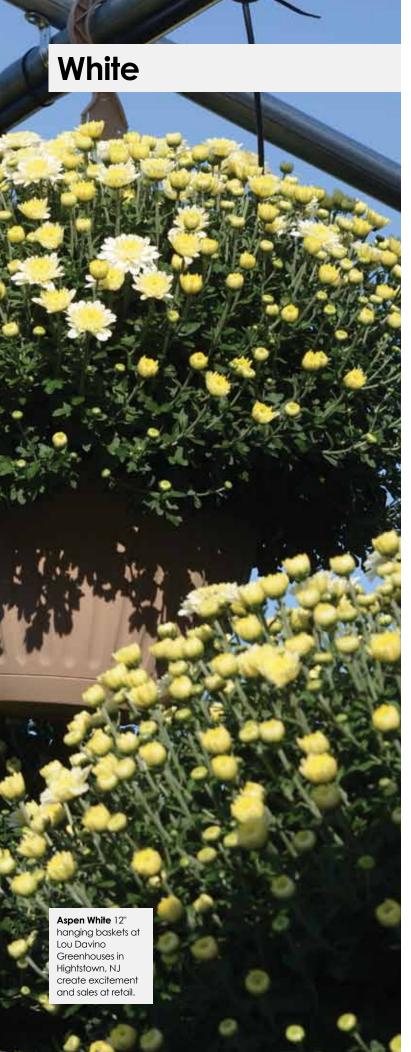

# Aspen White (PPAF)

| Timing | Flower date | Black cloth<br>response | Habit   | Vigor  |  |
|--------|-------------|-------------------------|---------|--------|--|
| Early  | 9/13        | 6 weeks                 | Mounded | Medium |  |

Our earliest decorative white to kick off the Fall mum season. Aspen White combines clean white flower color with good decorative flower form. Strong, productive plants have medium green foliage, good flower counts and mounded growth habit.

|                | 4" | 6" | 8" | 10" | 12" | ½ bushel | H.B. |  |
|----------------|----|----|----|-----|-----|----------|------|--|
| Natural season | Χ  | Χ  | Χ  | Χ   | -   | -        | Χ    |  |
| Black cloth    | Χ  | Χ  | Χ  | -   | _   | _        | Χ    |  |