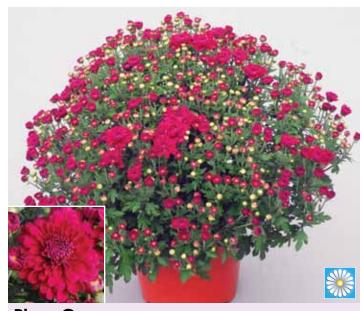

| _   | _        | Χ    |
| Black cloth    | Х  | Х  | _  |     | _   |          |      |





#### Pink Frenzy (PPAF)

| Timing | Flower date | response | Habit   | Vigor  |  |
|--------|-------------|----------|---------|--------|--|
| Mid    | 9/26        | 7 weeks  | Mounded | Medium |  |

The boldest, brightest pink mum ever! Pink Frenzy is easy to size up and grows best in gallon and larger containers. Excellent color retention, even in Texas trials. Prompt and uniform in black cloth. Apply late PGR to control peduncle stretch.

|                | 4" | 6" | 8" | 10" | 12" | ½ bushel | H.B. |
|----------------|----|----|----|-----|-----|----------|------|
| Natural season | -  | Х  | Х  | Х   | Χ   | Χ        | -    |
| Black cloth    | _  | X  | X  | X   | X   | X        | _    |



### Plum Crazy (PPAF)

| Timing | Flower date | Black cloth<br>response | Habit        | Vigor  |  |
|--------|-------------|-------------------------|--------------|--------|--|
| Late   | 10/2        | 7 weeks                 | Semi-upright | Medium |  |

Color sells – and Plum Crazy is all about the color! Vibrant plum-sangria decorative flowers are unique among today's garden mums. May display an open center when mature. Semi-upright growth habit and dark, glossy foliage.

|                | 4" | 6" | 8" | 10" | 12" | ½ bushel | H.B. |
|----------------|----|----|----|-----|-----|----------|------|
| Natural season | Х  | Х  | Х  | -   | -   | -        | -    |
| Black cloth    | _  | _  | _  | _   | _   | _        | _    |



Intense flower color with very good color retention – bet