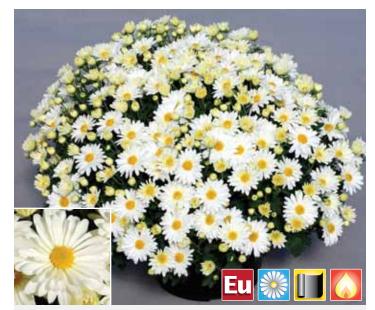

Star White (PPAF)

| Timing | Flower date | Black cloth response | Habit    | Vigor  |
|--------|-------------|----------------------|----------|--------|
| Late   | 10/5        | 7 weeks              | European | Medium |

**Features European traits of prolific flowering and excellent uniformity of response.** Medium to small flowers are bright white with slight ivory contrast in the center. Almost-spherical growth habit is well-suited to all types of containers. Less vigorous than Pearly White.

|                | 4" | 6" | 8" | 10" | 12" | ½ bushel | H.B. |  |
|----------------|----|----|----|-----|-----|----------|------|--|
| Natural season | Χ  | Χ  | Χ  | Χ   | -   | -        | Χ    |  |
| Black cloth    | Χ  | Χ  | Χ  | _   | _   | _        | _    |  |