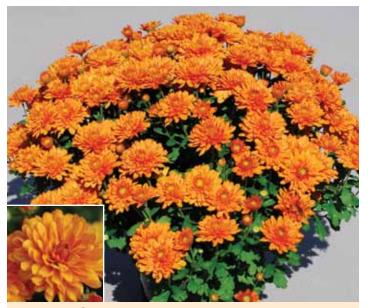

_    |



#### Harvest Bronze (PPAF)

Very late

10/16

| Timing | Flower date | Black cloth response | Habit    | Vigor |
|--------|-------------|----------------------|----------|-------|
| Late   | 10/2        | 7 weeks              | European | Short |

Prolific, uniform flowering with ball-shaped habit. In cool environments, color is a stunning blend of golden yellow and honey-bronzes. In hot environments, it takes on a rich yellow color. Black cloth crops also have golden yellow color. Extremely flexible stems and dark foliage.

|                | 4" | 6" | 8" | 10" | 12" | ½ bushel | H.B. |
|----------------|----|----|----|-----|-----|----------|------|
| Natural season | Χ  | Χ  | Χ  | Χ   | -   | -        | Χ    |
| Black cloth    | X  | X  | X  | _   | _   | _        | X    |





Homer Orange (PPAF)

| Timing | Flower date | Black cloth<br>response | Habit   | Vigor  |
|--------|-------------|-------------------------|---------|--------|
| Early  | 9/14        | 6 weeks                 | Mounded | Medium |

Large, orange decorative flowers are among the first to bloom in the Fall garden mum market. Mounded growth habit greatly benefits from a second pinch, allowing for much fuller and more productive flowerings. Otherwise, low flower count and marginal uniformity.

|                | 4" | 6" | 8" | 10" | 12" | ½ bushel | H.B. |
|----------------|----|----|----|-----|-----|----------|------|
| Natural season | -  | Χ  | Χ  | -   | -   | -        | -    |
| Black cloth    | _  | _  | _  | _   | _   | _        | _    |



Katelli Bronze (PPAF)

| Timing | Flower dat