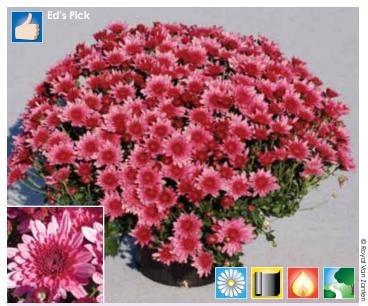

| Χ    |
| Black cloth    | Х  | Х  | Х  | Х   | X   | _        | Х    |



# **Avalon Purple** (PPAF)

| Timing    | Flower date | Black cloth response | Habit   | Vigor  |  |
|-----------|-------------|----------------------|---------|--------|--|
| Very late | 10/15       | 8 weeks              | Mounded | Medium |  |

A superb Fall season-ending display! Avalon Purple features large, regal purple decorative flowers with excellent color retention on classically mounded plants. This variety is well-matched to all the other Avalons.

|                | 4" | 6" | 8" | 10" | 12" | ½ bushel | H.B. |
|----------------|----|----|----|-----|-----|----------|------|
| Natural season | Χ  | Χ  | Χ  | Χ   | Χ   | Χ        | Χ    |
| Black cloth    | Х  | Χ  | Χ  | Χ   | -   | -        | Χ    |



# Avalon Pink (PPAF)

| Timing    | Flower date | Black cloth response | Habit   | Vigor  |  |
|-----------|-------------|----------------------|---------|--------|--|
| Very late | 10/15       | 8 weeks              | Mounded | Medium |  |

The "mother" of the Avalon family offers the family features of very large flowers with fine keeping qualities and sturdy, nicely mounded **plants.** Plants grow slowly through the Summer, then push through September for an outstanding product to end the natural Fall season.

|                | 4" | 6" | 8" | 10" | 12" | ½ bushel | H.B. |  |
|----------------|----|----|----|-----|-----|----------|------|--|
| Natural season | Χ  | Χ  | Χ  | Χ   | Χ   | Χ        | Χ    |  |
| Black cloth    | X  | X  | X  | X   | _   | _        | X    |  |



#### **A