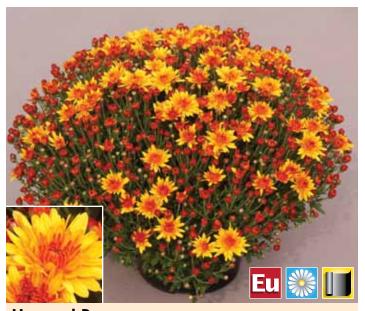

#### **NEW 2014** Pumpkin Pie (PPAF)

| Timing    | Flower date | response | Habit    | Vigor       |  |
|-----------|-------------|----------|----------|-------------|--|
| Very late | 10/11       | 7 weeks  | European | Medium/tall |  |

Striking color mimics Fall foliage and pumpkins! Pumpkin Pie is easy to size up, prolific and uniform, with good flower color in the South as well. Excellent for Fall decorations. Butterscotch flower color in hot black cloth flowerings. Note: Plant late to take advantage of its natural vigor.

|                | 4" | 6" | 8" | 10" | 12" | ½ bushel | H.B. |
|----------------|----|----|----|-----|-----|----------|------|
| Natural season | -  | Χ  | Χ  | Χ   | Χ   | Χ        | -    |
| Black cloth    | X  | X  | X  | X   | X   | _        | _    |