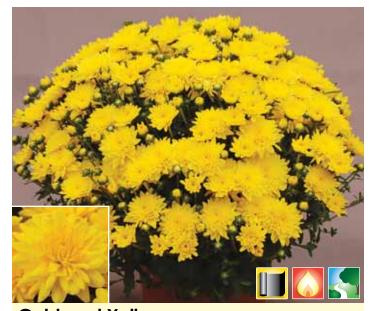

| Х  | Χ  | _  | -   | _   | _        | -    |





### Gold Rush Yellow (PP20,462)

| Timing | Flower date | response | Habit    | Vigor       |
|--------|-------------|----------|----------|-------------|
| Late   | 10/3        | 7 weeks  | European | Medium/tall |

#### Great plant with great color for late September and into October.

Golden yellow flowers framed by very dark foliage. Gold Rush is wellsuited for 8-in. and larger containers. Takes high temperatures well. Note: Use PGRs in black cloth to minimize peduncle stretch.

|                | 4" | 6" | 8" | 10" | 12" | ½ bushel | H.B. |
|----------------|----|----|----|-----|-----|----------|------|
| Natural season | Χ  | X  | X  | X   | X   | X        | X    |
| Black cloth    | _  | Х  | Х  | Х   | X   | X        | _    |



# Goldcrest Yellow (PP11,606)

| Timing | Flower date | Black cloth<br>response | Habit   | Vigor  |  |
|--------|-------------|-------------------------|---------|--------|--|
| Early  | 9/14        | 7 weeks                 | Rounded | Medium |  |

This time-tested variety has an excellent habit, rich yellow flower color and exceptional foliage. Goldcrest Yellow is well-suited for use in any size container in black cloth and natural season crops. Slow 7-week response in black cloth flowering.

|                | 4" | 6" | 8" | 10" | 12" | ½ bushel | H.B. |
|----------------|----|----|----|-----|-----|----------|------|
| Natural season | Χ  | Χ  | Χ  | Χ   | Χ   | Χ        | Χ    |
| Black cloth    | Х  | X  | X  | Х   | X   | X        | X    |





# Goldfinch Yellow (PP10,463)

| Tim