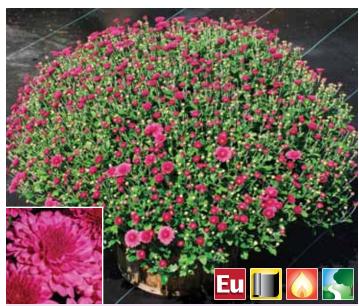

Intense flower color with very good color retention – better than Venus. Prolific and uniform flowering response greatly upgrades Delphi. Pizzazz Purple has excellent rain tolerance and long-lasting flowers, making it a solid landscape choice. Timely response in black cloth crops.

|                | 4" | 6" | 8" | 10" | 12" | ½ bushel | H.B. |  |
|----------------|----|----|----|-----|-----|----------|------|--|
| Natural season | Χ  | Х  | Χ  | Х   | Х   | -        | Χ    |  |
| Black cloth    | X  | X  | X  | _   | _   | _        | _    |  |