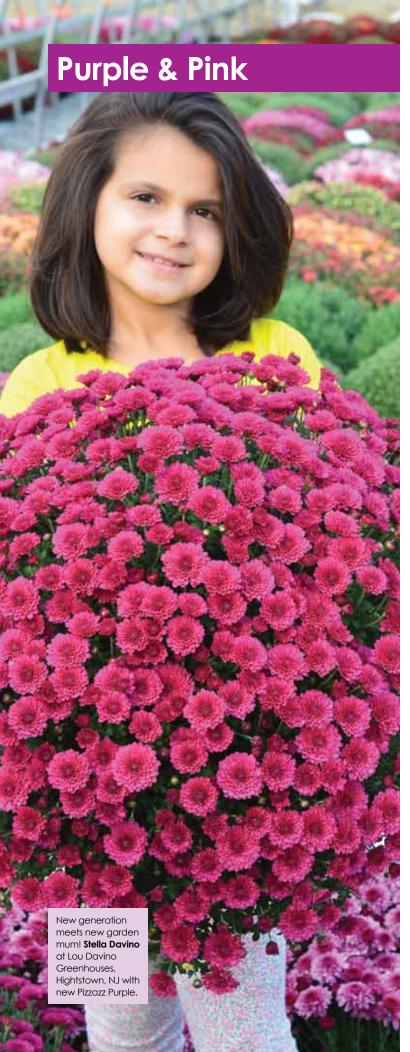

#### Pink/Purple

Avalon Pink Avalon Purple Flamingo Pink Pink Frenzy **NEW Pizzazz Purple NEW Purple Majesty** Stellar Purple Venus Purple

Five Alarm Red Radiant Red **NEW Red Hots** Red Rover Red Ryder

Intense flower color with very good color retention – better than Venus. Prolific and uniform flowering response greatly upgrades Delphi. Pizzazz Purple has excellent rain tolerance and long-lasting flowers, making it a solid landscape choice. Timely response in black cloth crops.

|                | 4" | 6" | 8" | 10" | 12" | ½ bushel | H.B. |  |
|----------------|----|----|----|-----|-----|----------|------|--|
| Natural season | Χ  | Х  | Χ  | Х   | Х   | -        | Χ    |  |
| Black cloth    | X  | X  | X  | _   | _   | _        | _    |  |