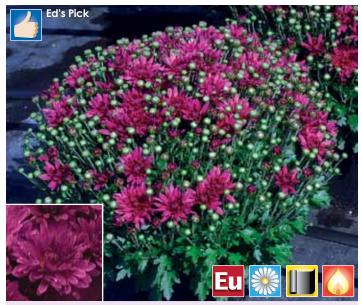

On the cover: Pumpkin Pie

Honeyblush Yellow page 6
Virtually peerless in natural season crops

Buttercup Yellow page 3
Top-notch yellow for early Fall flowerings

Perfectly Orange page 14
Big flowers, rich color – a sport of Perfectly Pink