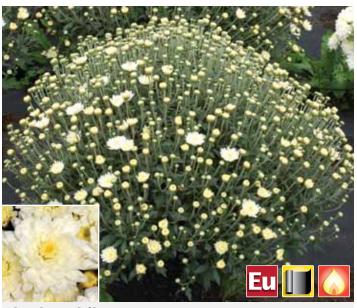

#### NEW 2014 Celestial White (PPAF)

| Timing | Flower date | response | Habit    | Vigor  |
|--------|-------------|----------|----------|--------|
| Mid    | 9/20        | 6 weeks  | European | Medium |

**No ivory centers, just pure white throughout.** Easy to grow, flowers prolifically and very uniformly. It performed well in all of our trials in all areas except cool coastal California. Upgrades Crete for flower size, uniformity and keeping quality.

|                | 4" | 6" | 8" | 10" | 12" | ½ bushel | H.B. |  |
|----------------|----|----|----|-----|-----|----------|------|--|
| Natural season | Χ  | Х  | Х  | Х   | X   | -        | Х    |  |
| Black cloth    | X  | X  | X  | _   | _   | _        | X    |  |