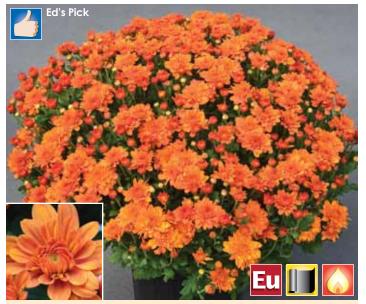

# NEW 2014 Perfectly Orange (PPAF)

| Timing | Flower date | Black cloth<br>response | Habit   | Vigor        |
|--------|-------------|-------------------------|---------|--------------|
| Mid    | 9/21        | 7 weeks                 | Mounded | Short/medium |

**Large flowers and great orange color.** This color mutation of Perfectly Pink has comparable vigor, habit and uniformity, but flowers a couple of days earlier. Note: Avoid large containers due to low vigor. Avoid Spring flowerings due to poor uniformity.

|                | 4" | 6" | 8" | 10" | 12" | ½ bushel | H.B. |  |
|----------------|----|----|----|-----|-----|----------|------|--|
| Natural season | Χ  | Χ  | Χ  | Χ   | -   | -        | Χ    |  |
| Black cloth    | Χ  | Χ  | _  | _   | _   | _        | _    |  |