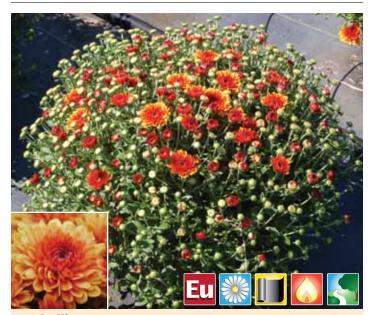

Flower date response Habit Vigor Very late 10/7 7 weeks Mounded Medium Produces striking bronze and yellow bicolor daisy flowers in Northern **black cloth production.** In hot Summer conditions, black cloth response

slows and flower color is more yellow (inset). Natural season crops

display a red base with faint yellow stripes (above).

Black cloth

|                | 4" | 6" | 8" | 10" | 12" | ½ bushel | H.B. |
|----------------|----|----|----|-----|-----|----------|------|
| Natural season | Х  | Х  | Х  | Х   | Χ   | -        | -    |
| Black cloth    | Χ  | X  | X  | X   |     | _        | _    |