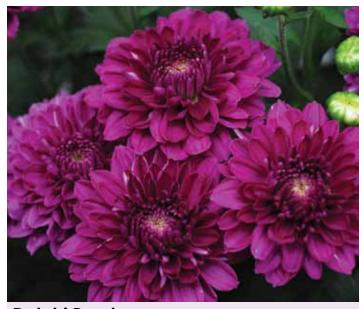

### Delphi Purple (PP12,478)

| Timing | Flower date | Black cloth response | Habit   | Vigor  |  |
|--------|-------------|----------------------|---------|--------|--|
| Late   | 10/2        | 7 weeks              | Mounded | Medium |  |

An older variety that has great purple flower color. Venus Purple upgrades Delphi with its European habit, greater flower production and improved versatility.

|                | 4" | 6" | 8" | 10" | 12" | ½ bushel | H.B. |
|----------------|----|----|----|-----|-----|----------|------|
| Natural season | -  | Х  | Х  | _   | -   | -        | -    |
| Black cloth    | _  | _  | _  | _   | _   | _        | _    |