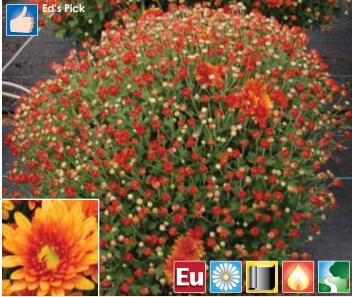

# NEW 2014 Honeyblush Yellow (PPAF)

| Timing | Flower date | Black cloth response | Habit    | Vigor  |  |
|--------|-------------|----------------------|----------|--------|--|
| Mid    | 9/23        | 7 weeks              | Furopean | Medium |  |

**Virtually peerless among natural season crops!** An outstanding performer in the peak September sales season, Honeyblush Yellow delivers fantastic bloom color, superb growth habit and striking dark green foliage. Can upgrade all yellow varieties in its flowering range.

|                | 4" | 6" | 8" | 10" | 12" | ½ bushel | H.B. |  |
|----------------|----|----|----|-----|-----|----------|------|--|
| Natural season | Χ  | Χ  | Χ  | Χ   | Χ   | Χ        | Χ    |  |
| Black cloth    | -  | -  | -  | _   | -   | _        | -    |  |
|                |    |    |    |     |     |          |      |  |