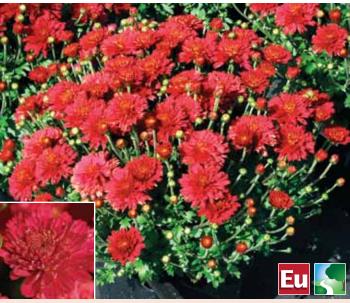

# Five Alarm Red (PP19,791)

| Timing | Flower date | Black cloth response | Habit   | Vigor  |  |
|--------|-------------|----------------------|---------|--------|--|
| Early  | 9/14        | 6 weeks              | Mounded | Medium |  |

Our earliest-to-flower red decorative for Fall has superb color and very good color retention. Flowering uniformity is average. Some early crown buds help with early sales. Best in 6-in. and larger pots, for Spring, Summer or Fall flowerings. Early Florel applications improve uniformity.

|                | 4" | 6" | 8" | 10" | 12" | ½ bushel | H.B. |
|----------------|----|----|----|-----|-----|----------|------|
| Natural season | Χ  | Χ  | Χ  | Χ   | Χ   | Χ        | Χ    |
| Black cloth    | X  | X  | X  | X   | X   | Х        | _    |