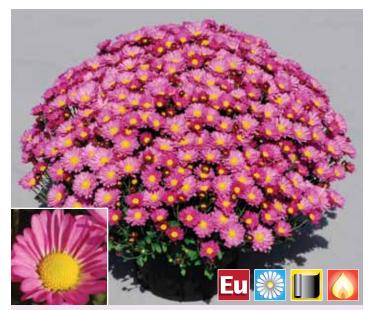

#### **NEW 2014** Pumpkin Pie (PPAF)

| Timing    | Flower date | response | Habit    | Vigor       |  |
|-----------|-------------|----------|----------|-------------|--|
| Very late | 10/11       | 7 weeks  | European | Medium/tall |  |

Striking color mimics Fall foliage and pumpkins! Pumpkin Pie is easy to size up, prolific and uniform, with good flower color in the South as well. Excellent for Fall decorations. Butterscotch flower color in hot black cloth flowerings. Note: Plant late to take advantage of its natural vigor.