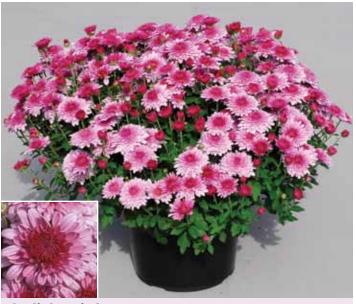

# NEW 2014 Honeyblush Yellow (PPAF)

| Timing | Flower date | Black cloth response | Habit    | Vigor  |  |
|--------|-------------|----------------------|----------|--------|--|
| Mid    | 9/23        | 7 weeks              | Furopean | Medium |  |

**Virtually peerless among natural season crops!** An outstanding performer in the peak September sales season, Honeyblush Yellow delivers fantastic bloom color, superb growth habit and striking dark green foliage. Can upgrade all yellow varieties in its flowering range.