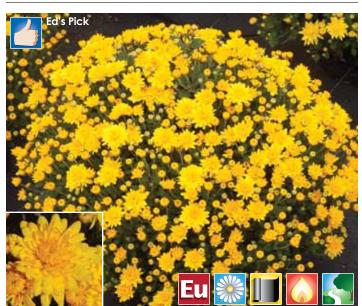

| Χ  | Χ  | Χ  | Χ   | Χ   | Χ        | Χ    |  |
| Black cloth    | -  | -  | -  | _   | -   | _        | -    |  |
|                |    |    |    |     |     |          |      |  |





A bright yellow mutation of Katelli Bronze with similar growth habit and uniformity. Katelli Yellow flowers a couple days faster in both black cloth and natural season crops. This compact grower performs best in 4-in. through 8-in. pots.

Habit

European

Vigor

Short

Black cloth

response

6 weeks

**Timing** 

Early

Flower date

9/15

|                | 4" | 6" | 8" | 10" | 12" | ½ bushel | H.B. |  |
|----------------|----|----|----|-----|-----|----------|------|--|
| Natural season | Χ  | Χ  | Χ  | -   | -   | -        | Χ    |  |
| Black cloth    | Χ  | Χ  | _  | _   | _   | _        | Χ    |  |



#### **Sundance Yellow (PPAF)**

| Timing | Flower date | Black cloth response | Habit    | Vigor        |
|--------|-------------|----------------------|----------|--------------|
| Late   | 9/30        | 8 weeks              | Furopean | Short/medium |

Classic European look and outstanding color in late September natural season programs. Prolific, uniform, ball-shaped plants can be used in most size pots. Performs well in black cloth crops.

|                | 4" | 6" | 8" | 10" | 12" | ½ bushel | H.B. |
|----------------|----|----|----|-----|-----|----------|------|
| Natural season | Χ  | Χ  | Χ  | Χ   | Χ   | Χ        | Χ    |
| Black cloth    | Χ  | X  | Χ  | Χ   | -   | -        | Χ    |





# Sunny Day (PPAF)

| Timing    | Flower date | Black cloth<br>response | Habit    | Vig