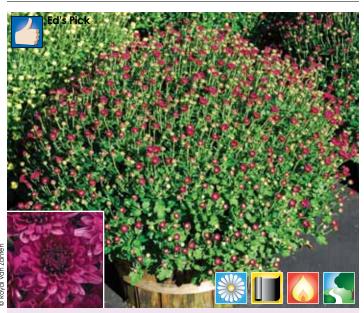

| Χ  | Χ  | Χ  | _   | -   | -        | -    |





# Amphion Purple (PP13,271)

| Timing | Flower date | response | Habit    | Vigor  |
|--------|-------------|----------|----------|--------|
| Late   | 10/2        | 6 weeks  | European | Medium |

One of the nicest daisies available in garden mums! Dark pink flowers (almost purple in cool finishes) virtually engulf the plant, making it a great impulse item at retail. Easy to grow in any size pot, Amphion Purple features dark foliage, flexible stems and a spherical European habit.

|                | 4" | 6" | 8" | 10" | 12" | ½ bushel | H.B. |
|----------------|----|----|----|-----|-----|----------|------|
| Natural season | Χ  | Х  | Х  | Х   | X   | Χ        | Χ    |
| Black cloth    | Х  | Х  | Х  | Х   | X   | _        | Х    |



# **Avalon Purple** (PPAF)

| Timing    | Flower date | Black cloth response | Habit   | Vigor  |  |
|-----------|-------------|----------------------|---------|--------|--|
| Very late | 10/15       | 8 weeks              | Mounded | Medium |  |

A superb Fall season-ending display! Avalon Purple features large, regal purple decorative flowers with excellent color retention on classically mounded plants. This variety is well-matched to all the other Avalons.

|                | 4" | 6" | 8" | 10" | 12" | ½ bushel | H.B. |
|----------------|----|----|----|-----|-----|----------|------|
| Natural season | Χ  | Χ  | Χ  | Χ   | Χ   | Χ        | Χ    |
| Black cloth    | Х  | Χ  | Χ  | Χ   | -   | -        | Χ    |



# Avalon Pink (PPAF)

| Timing    | Flower date | Black cloth response | H