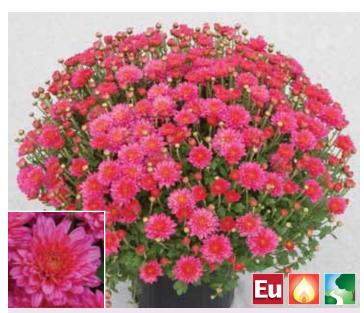

Intense flower color with very good color retention – better than Venus. Prolific and uniform flowering response greatly upgrades Delphi. Pizzazz Purple has excellent rain tolerance and long-lasting flowers, making it a solid landscape choice. Timely response in black cloth crops.

|                | 4" | 6" | 8" | 10" | 12" | ½ bushel | H.B. |  |
|----------------|----|----|----|-----|-----|----------|------|--|
| Natural season | Χ  | Х  | Χ  | Х   | Х   | -        | Χ    |  |
| Black cloth    | X  | X  | X  | _   | _   | _        | _    |  |