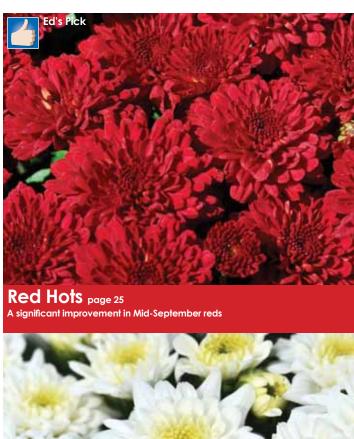

#### Pink/Purple

Avalon Pink Avalon Purple Flamingo Pink Pink Frenzy **NEW Pizzazz Purple NEW Purple Majesty** Stellar Purple Venus Purple

Five Alarm Red Radiant Red **NEW Red Hots** Red Rover Red Ryder

#### NEW 2014 Red Hots (PPAF)

| Timing | Flower date | Black cloth response | Habit    | Vigor  |  |
|--------|-------------|----------------------|----------|--------|--|
| Mid    | 9/22        | 7 weeks              | Furopean | Medium |  |

**Bright red flower color, full and productive plants with excellent color retention.** Takes the heat, even in the deep South, with no significant fading. Upgrades Stellar Red for flower size and color retention. Extremely promising in black cloth trials: fast and uniform.