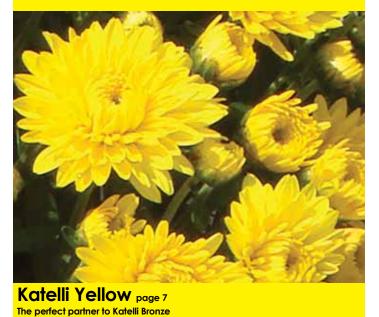

A bright yellow mutation of Katelli Bronze with similar growth habit and uniformity. Katelli Yellow flowers a couple days faster in both black cloth and natural season crops. This compact grower performs best in 4-in. through 8-in. pots.

Early

Flower date

9/15

|                | 4" | 6" | 8" | 10" | 12" | ½ bushel | H.B. |  |
|----------------|----|----|----|-----|-----|----------|------|--|
| Natural season | Χ  | Χ  | Χ  | -   | -   | -        | Χ    |  |
| Black cloth    | Χ  | Χ  | _  | _   | _   | _        | Χ    |  |