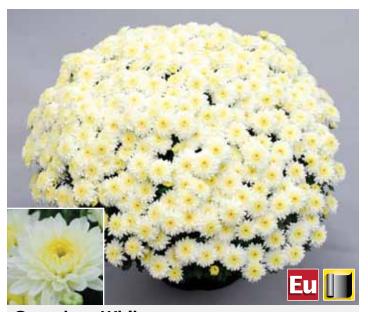

bit    | Vigor        |
|-----------|-------------|-------------------------|----------|--------------|
| Very late | 10/12       | 8 weeks                 | European | Medium/short |

Features European traits of prolific and uniform flowering, flexible stems and great plant habit. Flowers a week after Star White in the Fall to maintain a high-quality sequence of varieties through early October. Slow, but with excellent habit and production in black cloth.

|                | 4" | 6" | 8" | 10" | 12" | ½ bushel | H.B. |  |
|----------------|----|----|----|-----|-----|----------|------|--|
| Natural season | Х  | Χ  | Х  | Χ   | -   | -        | Χ    |  |
| Black cloth    | Χ  | Χ  | Χ  | Χ   | -   | _        | Χ    |  |
|                |    |    |    |     |     |          |      |  |





# Grandeur White (PP19,815)

| Timing | Flower date | Black cloth<br>response | Habit    | Vigor  |
|--------|-------------|-------------------------|----------|--------|
| Early  | 9/15        | 6 weeks                 | European | Medium |

This early white decorative has good vigor and uniformity. Grandeur White is best in natural season crops and in 6-in. and larger pots. Moonglow White offers better strength and more spread.

|                | 4" | 6" | 8" | 10" | 12" | ½ bushel | H.B. |
|----------------|----|----|----|-----|-----|----------|------|
| Natural season | Χ  | Χ  | Χ  | Χ   | Χ   | -        | -    |
| Black cloth    | Χ  | Χ  | Χ  | _   | _   | _        | _    |





### Moonglow White (PPAF)

| Timing | Flower date | Black cloth response | Habit    | Vigor  |  |
|---