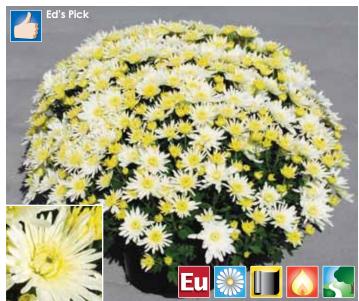

# NEW 2014 Honeyblush Yellow (PPAF)

| Timing | Flower date | Black cloth response | Habit    | Vigor  |  |
|--------|-------------|----------------------|----------|--------|--|
| Mid    | 9/23        | 7 weeks              | Furopean | Medium |  |

**Virtually peerless among natural season crops!** An outstanding performer in the peak September sales season, Honeyblush Yellow delivers fantastic bloom color, superb growth habit and striking dark green foliage. Can upgrade all yellow varieties in its flowering range.