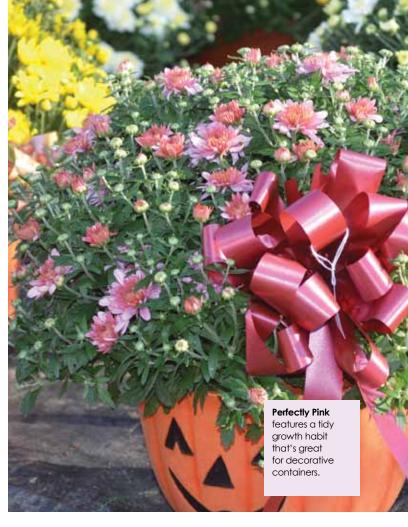

# Perfectly Pink (PPAF)

| Timing | Flower date | Black cloth response | Habit   | Vigor |
|--------|-------------|----------------------|---------|-------|
| Mid    | 9/23        | 7 weeks              | Mounded | Short |

With large, two-tone flowers and a tidy growth habit, Perfectly Pink perfectly fills the mid-September market for pink garden mums. This variety flowers a week after Calisto Pink, with better flower form, improved color and longer-lasting flowers.