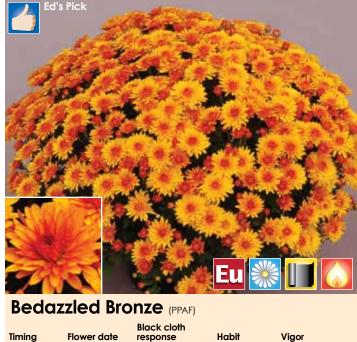

Extremely prolific and uniform flowering, with orange-red centers and golden bronze outer petals. Bedazzled Bronze performs well in black cloth and natural season crops. Best grown in 8-in. and smaller containers.

European

Short

7 weeks

|                | 4" | 6" | 8" | 10" | 12" | ½ bushel | H.B. |
|----------------|----|----|----|-----|-----|----------|------|
| Natural season | Χ  | Х  | Х  | Х   | -   | -        | Χ    |
| Black cloth    | Х  | Х  | Х  | _   | _   | _        | Х    |