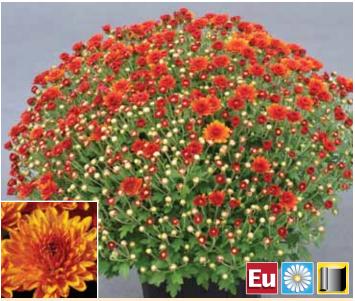

#### **NEW 2014** Pumpkin Pie (PPAF)

| Timing    | Flower date | response | Habit    | Vigor       |  |
|-----------|-------------|----------|----------|-------------|--|
| Very late | 10/11       | 7 weeks  | European | Medium/tall |  |

Striking color mimics Fall foliage and pumpkins! Pumpkin Pie is easy to size up, prolific and uniform, with good flower color in the South as well. Excellent for Fall decorations. Butterscotch flower color in hot black cloth flowerings. Note: Plant late to take advantage of its natural vigor.

|                | 4" | 6" | 8" | 10" | 12" | ½ bushel | H.B. |
|----------------|----|----|----|-----|-----|----------|------|
| Natural season | -  | Χ  | Χ  | Χ   | Χ   | Χ        | -    |
| Black cloth    | X  | X  | X  | X   | X   | _        | _    |