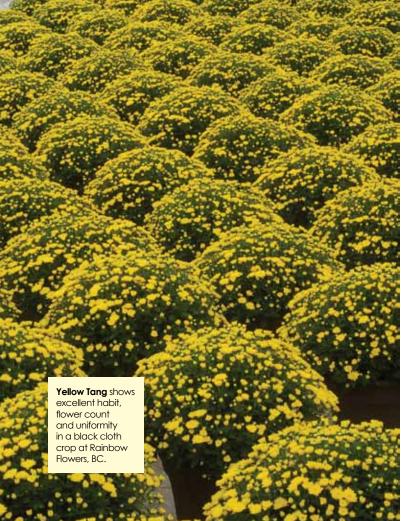

Gold Ball is a good bridge variety between Yellow Tang and Sunny **Day.** Plants develop into almost perfect spheres, completely covered in flowers. Gold Ball is uniform but slow in black cloth crops. Note: some sensitivity to BLS (bacterial leaf spot).