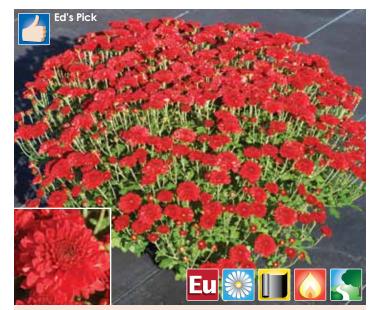

# Five Alarm Red (PP19,791)

| Timing | Flower date | Black cloth response | Habit   | Vigor  |  |
|--------|-------------|----------------------|---------|--------|--|
| Early  | 9/14        | 6 weeks              | Mounded | Medium |  |

Our earliest-to-flower red decorative for Fall has superb color and very good color retention. Flowering uniformity is average. Some early crown buds help with early sales. Best in 6-in. and larger pots, for Spring, Summer or Fall flowerings. Early Florel applications improve uniformity.

|                | 4" | 6" | 8" | 10" | 12" | ½ bushel | H.B. |
|----------------|----|----|----|-----|-----|----------|------|
| Natural season | Χ  | Χ  | Χ  | Χ   | Χ   | Χ        | Χ    |
| Black cloth    | X  | X  | X  | X   | X   | Х        | _    |