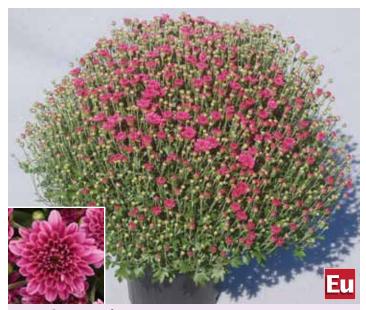

On the cover: Pumpkin Pie

Honeyblush Yellow page 6
Virtually peerless in natural season crops

Buttercup Yellow page 3
Top-notch yellow for early Fall flowerings

Perfectly Orange page 14
Big flowers, rich color – a sport of Perfectly Pink

**Virtually peerless among natural season crops!** An outstanding performer in the peak September sales season, Honeyblush Yellow delivers fantastic bloom color, superb growth habit and striking dark green foliage. Can upgrade all yellow varieties in its flowering range.