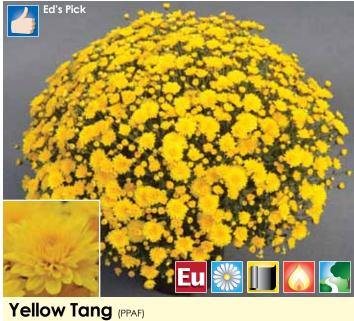

For the best garden mum program, include some of these top-notch performers. Check to see which are most suitable for your region and get ready for big sales!

Goldmine Yellow **NEW** Honeyblush Yellow Sundance Yellow Sunny Day Sunrise Yellow Yellow Tang Yellowstone