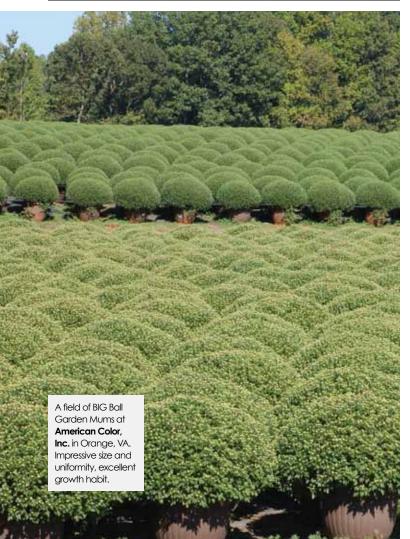

- Overwinter to an amazing -30°F/-34°C!
- Huge, high-impact garden displays.
- Low-maintenance in gardens and landscapes.