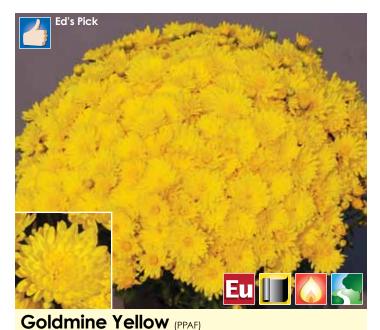

For the best garden mum program, include some of these top-notch performers. Check to see which are most suitable for your region and get ready for big sales!

Goldmine Yellow **NEW** Honeyblush Yellow Sundance Yellow Sunny Day Sunrise Yellow Yellow Tang Yellowstone