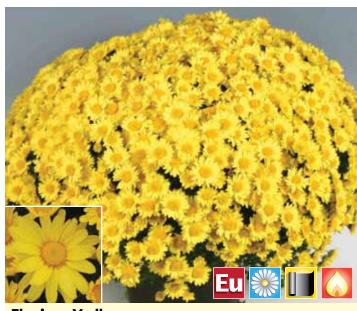

# NEW 2014 Honeyblush Yellow (PPAF)

| Timing | Flower date | Black cloth response | Habit    | Vigor  |  |
|--------|-------------|----------------------|----------|--------|--|
| Mid    | 9/23        | 7 weeks              | Furopean | Medium |  |

**Virtually peerless among natural season crops!** An outstanding performer in the peak September sales season, Honeyblush Yellow delivers fantastic bloom color, superb growth habit and striking dark green foliage. Can upgrade all yellow varieties in its flowering range.

|                | 4" | 6" | 8" | 10" | 12" | ½ bushel | H.B. |  |
|----------------|----|----|----|-----|-----|----------|------|--|
| Natural season | Χ  | Χ  | Χ  | Χ   | Χ   | Χ        | Χ    |  |
| Black cloth    | -  | -  | -  | _   | -   | _        | -    |  |
|                |    |    |    |     |     |          |      |  |