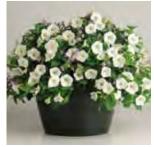

### Made with Cool Wave

- mixed combo: 1. Cool Wave White
- Pansy 2. Wind Dancer Eragrostis
- 3. Poetry<sup>™</sup> Blue Nemesia 4. Poetry Lavender Pink Nemesia