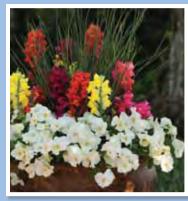

### Made with Cool Wave mixed combo:

- 1. Cool Wave Golden Yellow Pansy
- 2. 21st Century Red Phlox
- 3. Dash White Dianthus