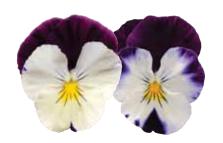

# Cool Wave pansies for Spring

**NEW Blueberry Swirl** Natural variation and color interest.

Natural variation and color interest.

Golden Yellow

**NEW Mixture Improved** 

Violet Wing Natural variation and color interest.

White

Yellow

Pastel Mixture

Perfectly pretty for Easter, Mother's Day and all Spring!