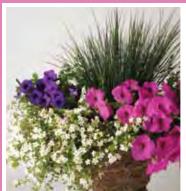

### Made with Wave mixed combo:

- 1. Easy Wave White Petunia
- 2. Geranium
- 3. Lobelia
- 4. Euphorbia

Made with Cool Wave mixed combo:

- 1. Cool Wave White Pansy
- 2. Blue Dart Juncus
- 3. Snapshot Mix Snapdragon