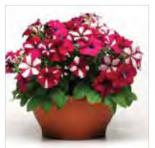

### Made with Wave mixed combo:

- 1. Easy Wave White Petunia
- 2. Geranium
- 3. Lobelia
- 4. Euphorbia

Made with Cool Wave mixed combo:

- 1. Cool Wave White Pansy
- 2. Blue Dart Juncus
- 3. Snapshot Mix Snapdragon