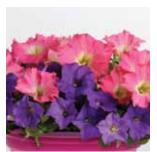

#### Made with Wave mixed combo:

- 1. Easy Wave Blue Petunia
- 2. Lobelia
- 3. Geranium

#### Made with Wave mixed combo:

- 1. Easy Wave Blue Petunia
- 2. Bidens