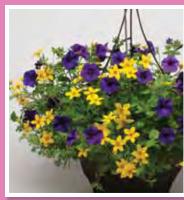

### Made with Cool Wave mixed combo:

- 1. Cool Wave Golden Yellow Pansy
- 2. Blue Dart Juncus 3. Snapshot™ Burgundy
- Snapdragon 4. Snow Crystals Alyssum