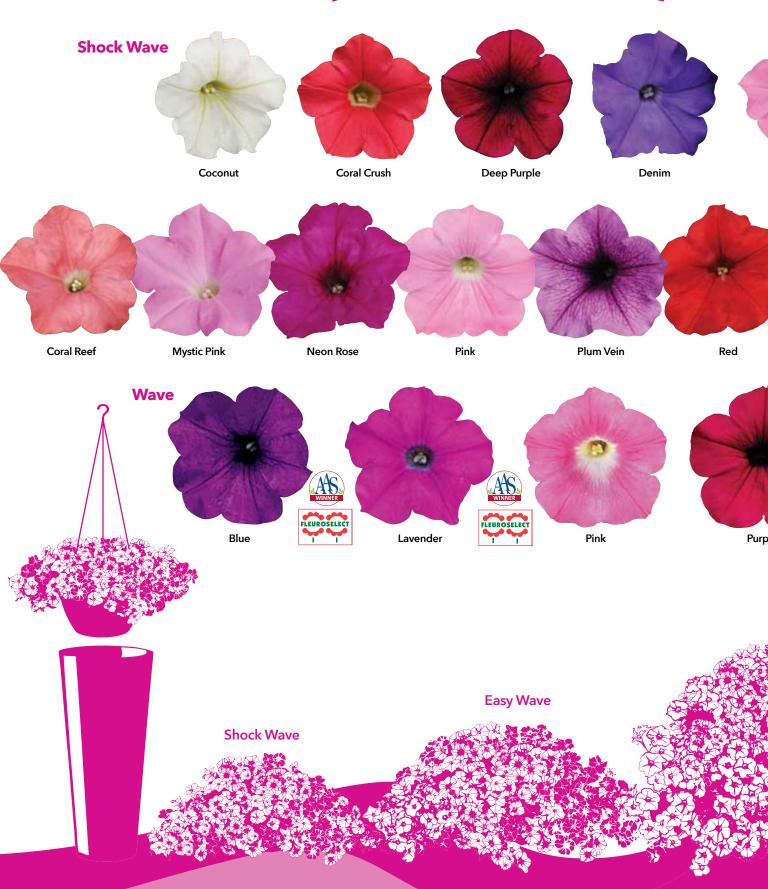

### main-season sales

**Shock Wave** 

Shock Wave Amp

### **Easy Wave**

Easy Wave Beacho Mixture

Easy Wave Plum P Mixture

**Tidal Wave** 

Rose

Misty Lilac

Natural variation and color interest.

**Purple Classic** 

### Mixes

Mixture

Shock Wave Buzz Mixture

**Shock Wave Power Mixture** 

**Shock Wave Spark Mixture** 

**Shock Wave Volt Mixture** 

### Mixes

omber

Easy Wave Formula Mixture

Easy Wave Gelato Mixture

Easy Wave Great Lakes Mixture

Easy Wave Opposites Attract Mixture

udding

Easy Wave South Beach Mixture

Easy Wave Starfish Mixture

**Easy Wave Sweet Tart Mixture** 

Easy Wave The Flag Mixture

Cherry

**Hot Pink** 

Purple

Silver

### The best for baskets!

Start your Wave sales early Excellent weather durability 8 colors & 5 mixes...see centerfold

**Power Mixture** 

### Perfect for planters & gardens!

All-season salesmaker Most versatile of all largeflowered spreading petunias 16 colors & 10 mixes...see centerfold

### Makes a carpet of color

Carry sales through your main season

Care-free...superior landscape performer

7 colors...see centerfold

Purple Improved

### Super-size color for big spaces!

Extend your season with this strong finisher Holds its excellent shrublike shape 4 colors...see centerfold

Cherry