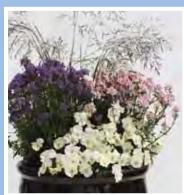

### Made with Cool Wave

- mixed combo: 1. Cool Wave White
- Pansy 2. Wind Dancer Eragrostis
- 3. Poetry<sup>™</sup> Blue Nemesia 4. Poetry Lavender Pink Nemesia