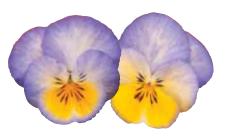

# Cool Wave pansies for Spring

**NEW Blueberry Swirl** Natural variation and color interest.

Natural variation and color interest.

Golden Yellow

**NEW Mixture Improved** 

Violet Wing Natural variation and color interest.

White

Yellow

Pastel Mixture

Perfectly pretty for Easter, Mother's Day and all Spring!