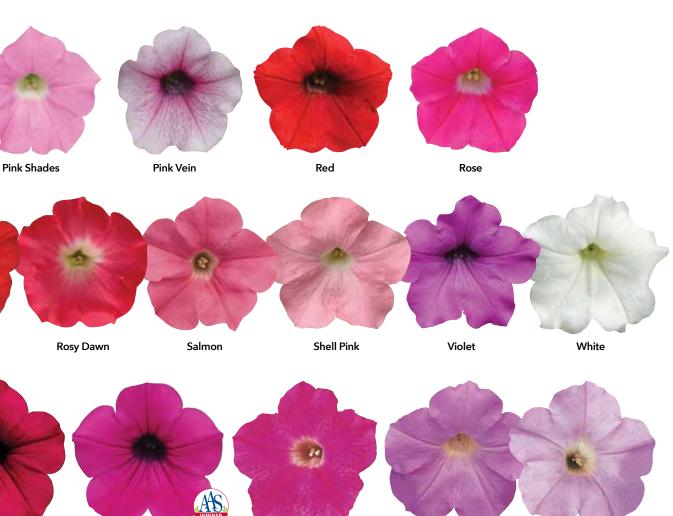

### **Easy Wave**

Easy Wave Beacho Mixture

Easy Wave Plum P Mixture

**Tidal Wave** 

Rose

Misty Lilac

Natural variation and color interest.

**Purple Classic** 

### Mixes

omber

Easy Wave Formula Mixture

Easy Wave Gelato Mixture

Easy Wave Great Lakes Mixture

Easy Wave Opposites Attract Mixture

udding

Easy Wave South Beach Mixture

Easy Wave Starfish Mixture

**Easy Wave Sweet Tart Mixture** 

Easy Wave The Flag Mixture

Cherry

**Hot Pink** 

Purple

Silver