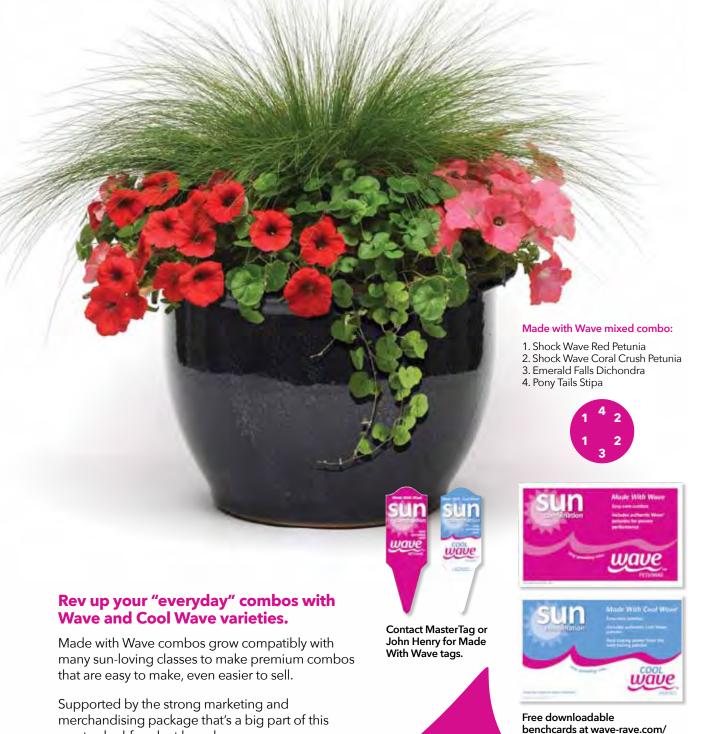

#### Made with Wave mixed combo:

- 1. Shock Wave Denim Petunia
- 2. Easy Wave Neon Rose Petunia
- 3. Juncus
- 4. Helichrysum
- 5. Bacopa