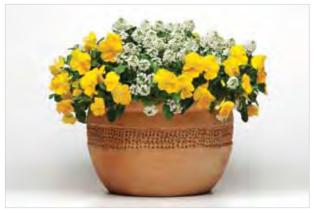

### Made with Cool Wave mixed combo:

- 1. Cool Wave Golden Yellow Pansy
- 2. Blue Dart Juncus 3. Snapshot™ Burgundy
- Snapdragon 4. Snow Crystals Alyssum