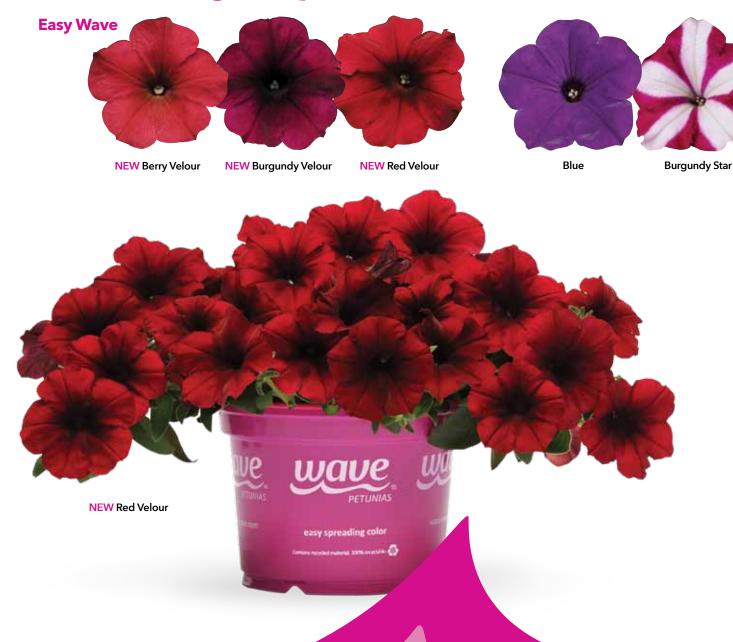

## Easy Wave® Velours

Velvety new Velours are on everyone's lips! These first-ever premium colors and textures rev up the world's best-known petunia and let you stand out in a crowded market.

### **Introducing Easy Wave Velours**