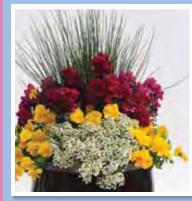

### Made with Cool Wave mixed combo:

- 1. Cool Wave Golden Yellow Pansy
- 2. Blue Dart Juncus 3. Snapshot™ Burgundy
- Snapdragon 4. Snow Crystals Alyssum