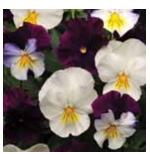

# Cool Wave pansies for Spring

**NEW Blueberry Swirl** Natural variation and color interest.

Natural variation and color interest.

Golden Yellow

**NEW Mixture Improved** 

Violet Wing Natural variation and color interest.

White

Yellow

Pastel Mixture

Perfectly pretty for Easter, Mother's Day and all Spring!