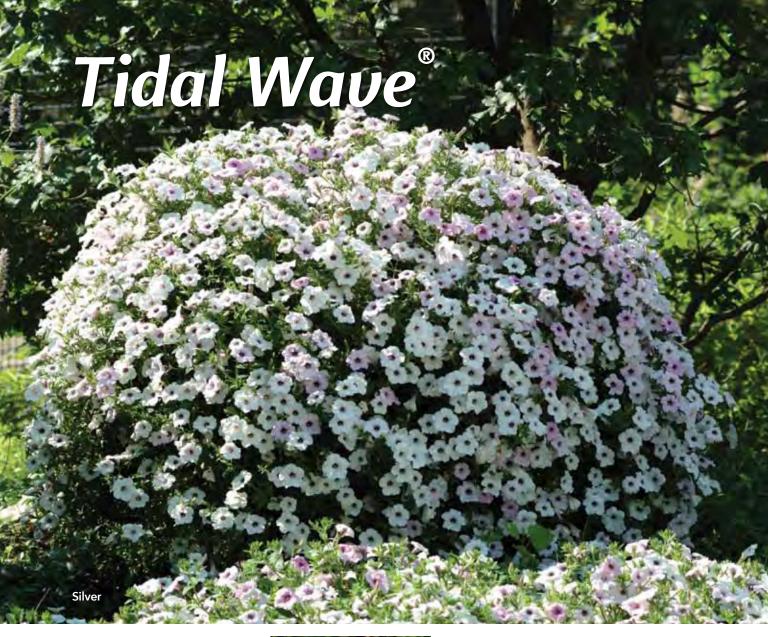

### Super-size color for big spaces!

Extend your season with this strong finisher Holds its excellent shrublike shape 4 colors...see centerfold

Cherry

### Recommended Tidal Wave Packaging

8-in./20-cm Pot