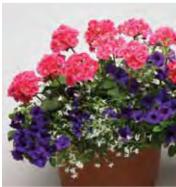

#### Made with Wave mixed combo:

- 1. Easy Wave Blue Petunia
- 2. Lobelia
- 3. Geranium