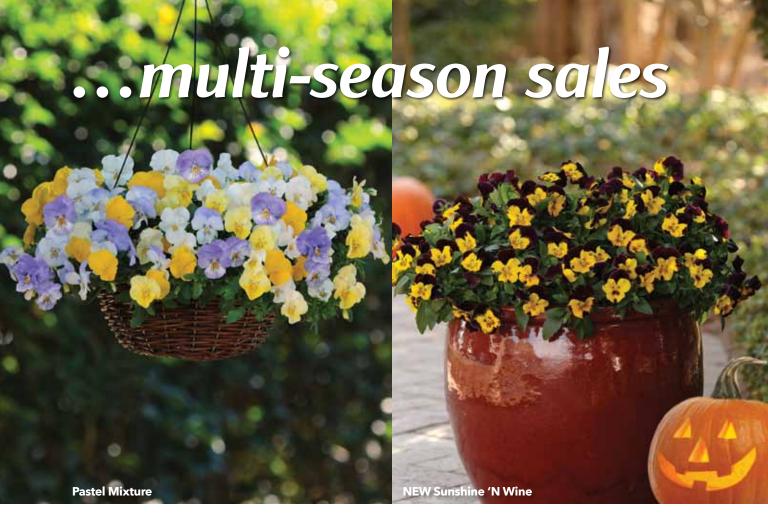

# Cool Wave pansies for Spring

**NEW Blueberry Swirl** Natural variation and color interest.

Natural variation and color interest.

Golden Yellow

**NEW Mixture Improved** 

Violet Wing Natural variation and color interest.

White

Yellow

Pastel Mixture

Perfectly pretty for Easter, Mother's Day and all Spring!

# Cool Wave® pansies for Fall

Golden Yellow

**Purple** 

**NEW Sunshine 'N Wine** 

**NEW Mixture Improved** 

**Violet Wing**Natural variation and color interest.

White

Yellow

Berries 'N Cream Mixture

Southern Living

Hot off the press! NEW Sunshine 'N Wine was named by a Southern Living reader and is slated for promotion this year and next.