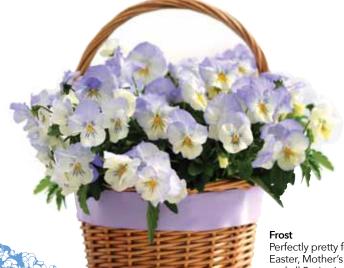

# Cool Wave pansies for Spring

**NEW Blueberry Swirl** Natural variation and color interest.

Natural variation and color interest.

Golden Yellow

**NEW Mixture Improved** 

Violet Wing Natural variation and color interest.

White

Yellow

Pastel Mixture

Perfectly pretty for Easter, Mother's Day and all Spring!