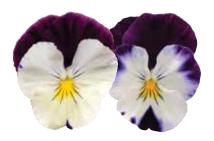

# Cool Wave pansies for Spring

**NEW Blueberry Swirl** Natural variation and color interest.

Natural variation and color interest.

Golden Yellow

**NEW Mixture Improved** 

Violet Wing Natural variation and color interest.

White

Yellow

Pastel Mixture

Perfectly pretty for Easter, Mother's Day and all Spring!