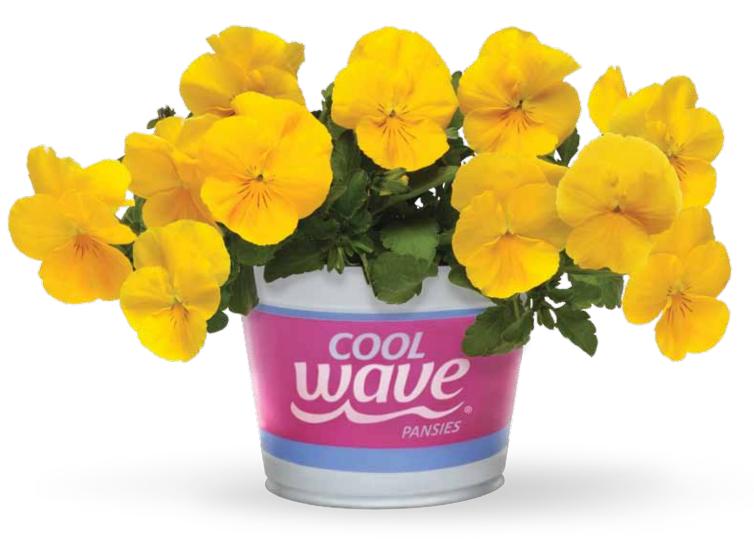

# Cool Wave® Pansy...

Expand your selling opportunities with *the best pansy ever*. With exciting decorating opportunities for Spring and Fall, the Cool Wave series has redefined the entire pansy class.

Cool Wave pansies crush competing varieties in trailing and filling containers. Plus, they beat other pansies hands down for vigor and overwintering. It's their unstoppable performance from bench to retail to garden that earned them the right to wear the Wave name.