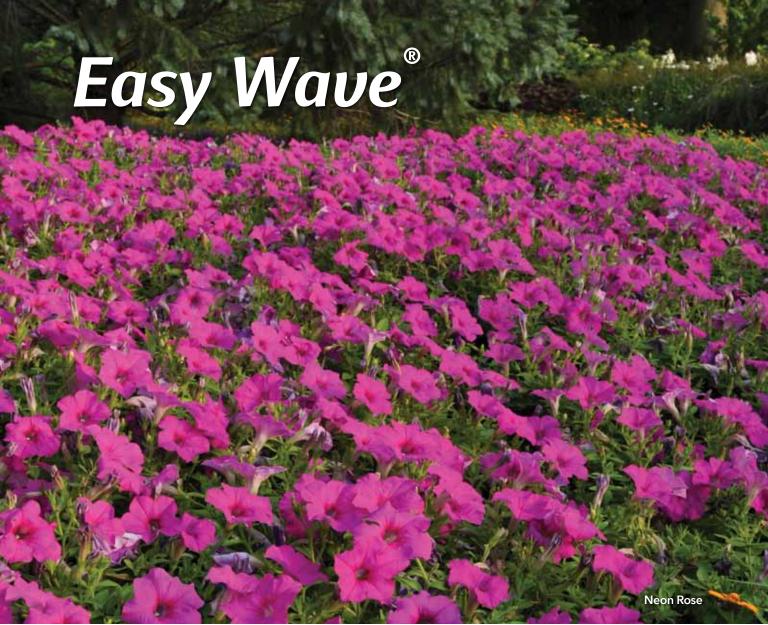

### **Easy Wave**

Easy Wave Beacho Mixture

Easy Wave Plum P Mixture

**Tidal Wave** 

Rose

Misty Lilac

Natural variation and color interest.

**Purple Classic** 