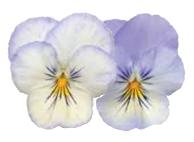

# Cool Wave® pansies for Fall

Golden Yellow

**Purple** 

**NEW Sunshine 'N Wine** 

**NEW Mixture Improved** 

**Violet Wing**Natural variation and color interest.

White

Yellow

Berries 'N Cream Mixture

Southern Living

Hot off the press! NEW Sunshine 'N Wine was named by a Southern Living reader and is slated for promotion this year and next.