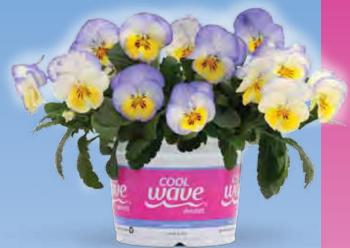

# Cool Wave® Pansy...

Expand your selling opportunities with *the best pansy ever*. With exciting decorating opportunities for Spring and Fall, the Cool Wave series has redefined the entire pansy class.

Cool Wave pansies crush competing varieties in trailing and filling containers. Plus, they beat other pansies hands down for vigor and overwintering. It's their unstoppable performance from bench to retail to garden that earned them the right to wear the Wave name.

8 Cool Wave colors & 3 mixes...see pages 8 & 9.