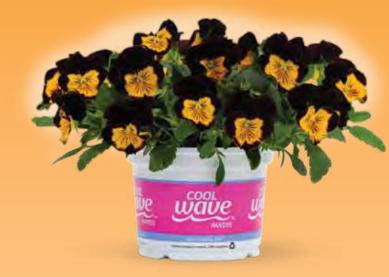

# Cool Wave® Pansy...

Expand your selling opportunities with *the best pansy ever*. With exciting decorating opportunities for Spring and Fall, the Cool Wave series has redefined the entire pansy class.

Cool Wave pansies crush competing varieties in trailing and filling containers. Plus, they beat other pansies hands down for vigor and overwintering. It's their unstoppable performance from bench to retail to garden that earned them the right to wear the Wave name.

8 Cool Wave colors & 3 mixes...see pages 8 & 9.