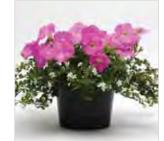

#### Made with Wave mixed combo:

- 1. Shock Wave Denim Petunia
- 2. Easy Wave Neon Rose Petunia
- 3. Juncus
- 4. Helichrysum
- 5. Bacopa

### Made with Cool Wave mixed combo:

- 1. Cool Wave Golden Yellow Pansy
- 2. Blue Dart Juncus 3. Snapshot™ Burgundy
- Snapdragon 4. Snow Crystals Alyssum

### Made with Wave mixed combo:

- 1. Easy Wave White Petunia
- 2. Geranium
- 3. Lobelia
- 4. Euphorbia

Made with Cool Wave mixed combo:

- 1. Cool Wave White Pansy
- 2. Blue Dart Juncus
- 3. Snapshot Mix Snapdragon

#### Made with Wave mixed combo:

- 1. Easy Wave Blue Petunia
- 2. Lobelia
- 3. Geranium

### Made with Cool Wave

- mixed combo: 1. Cool Wave White
- Pansy 2. Wind Dancer Eragrostis
- 3. Poetry<sup>™</sup> Blue Nemesia 4. Poetry Lavender Pink Nemesia

#### Made with Wave mixed combo:

- 1. Easy Wave Blue Petunia
- 2. Bidens

### Made with Cool Wave mixed combo:

- 1. Cool Wave Golden Yellow Pansy
- 2. 21st Century Red Phlox
- 3. Dash White Dianthus