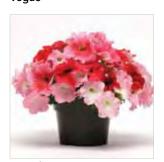

#### Made with Wave mixed combo:

- 1. Shock Wave Denim Petunia
- 2. Easy Wave Neon Rose Petunia
- 3. Juncus
- 4. Helichrysum
- 5. Bacopa

### Made with Cool Wave mixed combo:

- 1. Cool Wave Golden Yellow Pansy
- 2. Blue Dart Juncus 3. Snapshot™ Burgundy
- Snapdragon 4. Snow Crystals Alyssum

### Made with Wave mixed combo:

- 1. Easy Wave White Petunia
- 2. Geranium
- 3. Lobelia
- 4. Euphorbia

Made with Cool Wave mixed combo:

- 1. Cool Wave White Pansy
- 2. Blue Dart Juncus
- 3. Snapshot Mix Snapdragon

#### Made with Wave mixed combo:

- 1. Easy Wave Blue Petunia
- 2. Lobelia
- 3. Geranium

### Made with Cool Wave

- mixed combo: 1. Cool Wave White
- Pansy 2. Wind Dancer Eragrostis
- 3. Poetry<sup>™</sup> Blue Nemesia 4. Poetry Lavender Pink Nemesia

#### Made with Wave mixed combo:

- 1. Easy Wave Blue Petunia
- 2. Bidens

### Made with Cool Wave mixed combo:

- 1. Cool Wave Golden Yellow Pansy
- 2. 21st Century Red Phlox
- 3. Dash White Dianthus