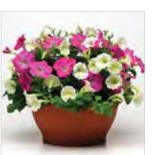

#### Made with Wave mixed combo:

- 1. Shock Wave Denim Petunia
- 2. Easy Wave Neon Rose Petunia
- 3. Juncus
- 4. Helichrysum
- 5. Bacopa

### Made with Cool Wave mixed combo:

- 1. Cool Wave Golden Yellow Pansy
- 2. Blue Dart Juncus 3. Snapshot™ Burgundy
- Snapdragon 4. Snow Crystals Alyssum

### Made with Wave mixed combo:

- 1. Easy Wave White Petunia
- 2. Geranium
- 3. Lobelia
- 4. Euphorbia

Made with Cool Wave mixed combo:

- 1. Cool Wave White Pansy
- 2. Blue Dart Juncus
- 3. Snapshot Mix Snapdragon

#### Made with Wave mixed combo:

- 1. Easy Wave Blue Petunia
- 2. Lobelia
- 3. Geranium

### Made with Cool Wave

- mixed combo: 1. Cool Wave White
- Pansy 2. Wind Dancer Eragrostis
- 3. Poetry<sup>™</sup> Blue Nemesia 4. Poetry Lavender Pink Nemesia

#### Made with Wave mixed combo:

- 1. Easy Wave Blue Petunia
- 2. Bidens

### Made with Cool Wave mixed combo:

- 1. Cool Wave Golden Yellow Pansy
- 2. 21st Century Red Phlox
- 3. Dash White Dianthus