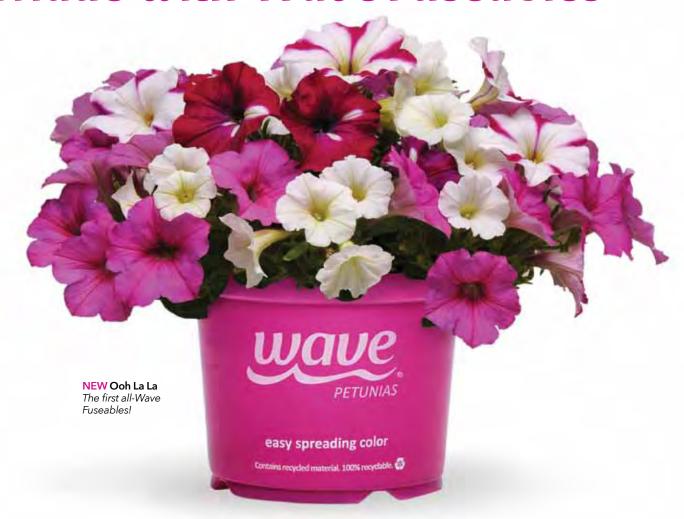

### **Wave Container Solutions:**

### Made with Wave Fuseables®

Revolutionary Fuseables Precision Multi-Pellets...

flow right through your seeder...

transform into "easy-sow, easy-grow" plugs...

to grow great-looking, balanced combos that sell!