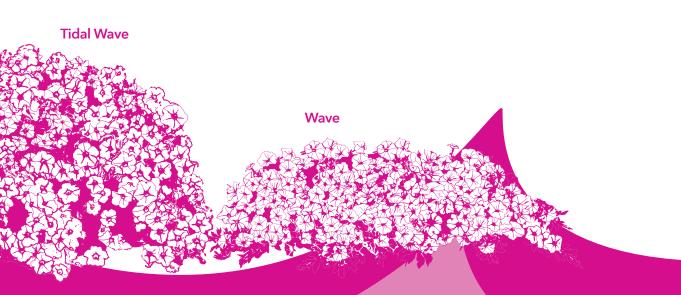

### Makes a carpet of color

Carry sales through your main season

Care-free...superior landscape performer

7 colors...see centerfold

Purple Improved

### Super-size color for big spaces!

Extend your season with this strong finisher Holds its excellent shrublike shape 4 colors...see centerfold

Cherry

### Recommended Tidal Wave Packaging

8-in./20-cm Pot