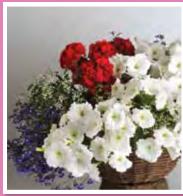

### Made with Wave mixed combo:

- 1. Easy Wave White Petunia
- 2. Geranium
- 3. Lobelia
- 4. Euphorbia

Made with Cool Wave mixed combo:

- 1. Cool Wave White Pansy
- 2. Blue Dart Juncus
- 3. Snapshot Mix Snapdragon