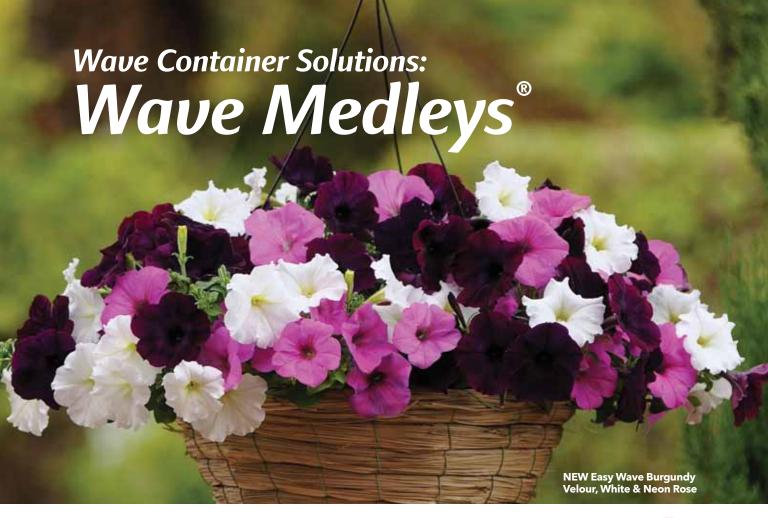

### **Wave Container Solutions:**

### Easy, multi-color magic in one pot!

Wave Medleys take Wave Petunias to a whole new dimension...and they couldn't be easier! You grow multicolors in one pot without a royalty from the world's best-known petunia brand.

Ideal for 6 to 8-in./15 to 20-cm pots and 10-in./15-cm baskets.

NOTE: Individual varieties are sold separately.

Download your free Wave Medleys benchcard at wave-rave.com/ultimategardencenter. Tags are available from John Henry and MasterTag.

Simply place 2 or 3 288-plugs in a single dibble hole...

to root together and grow into...

an attractive, well-balanced blend.

NEW Easy Wave Burgundy Velour & Neon Rose

Easy Wave Burgundy Star & Neon Rose