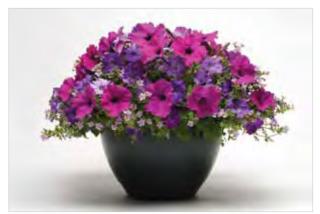

#### Made with Wave mixed combo:

- 1. Easy Wave Blue Petunia
- 2. Lobelia
- 3. Geranium