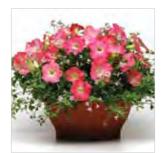

#### Made with Wave mixed combo:

- 1. Shock Wave Denim Petunia
- 2. Easy Wave Neon Rose Petunia
- 3. Juncus
- 4. Helichrysum
- 5. Bacopa