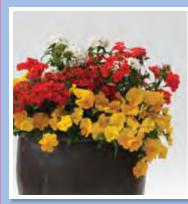

### Made with Cool Wave mixed combo:

- 1. Cool Wave Golden Yellow Pansy
- 2. 21st Century Red Phlox
- 3. Dash White Dianthus