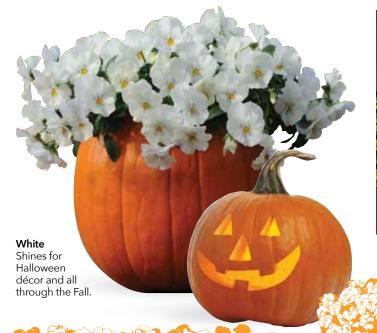

# Cool Wave® pansies for Fall

Golden Yellow

**Purple** 

**NEW Sunshine 'N Wine** 

**NEW Mixture Improved** 

**Violet Wing**Natural variation and color interest.

White

Yellow

Berries 'N Cream Mixture

Southern Living

Hot off the press! NEW Sunshine 'N Wine was named by a Southern Living reader and is slated for promotion this year and next.